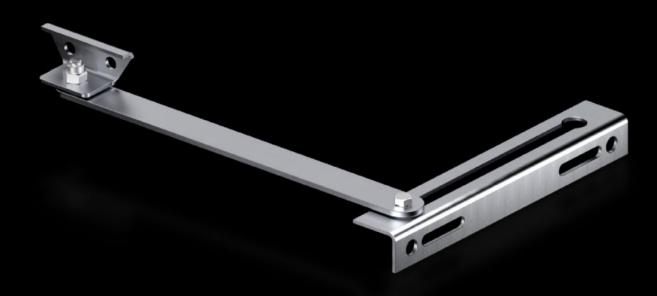

## SR 8619.270 - Swing frame stay

Secures the swing frame in the open position.