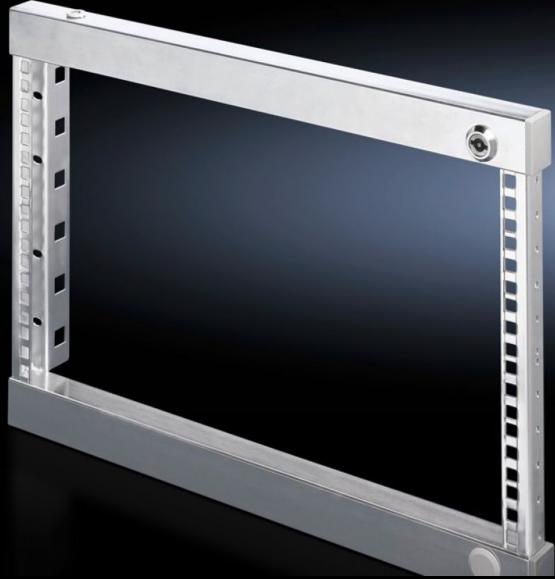

# VX 8619.520 - Swing frame, small for VX, VX SE, AX, 600 mm and 800 mm wide enclosures

For mounting 482.6 mm (19") equipment.

#### **Features**

| Model No.           | VX 8619.520                                                                                                                                                                                                                                                                                        |
|---------------------|----------------------------------------------------------------------------------------------------------------------------------------------------------------------------------------------------------------------------------------------------------------------------------------------------|
| Product description | For mounting 482.6 mm (19") equipment.                                                                                                                                                                                                                                                             |
| Material            | Sheet steel                                                                                                                                                                                                                                                                                        |
| Surface finish      | Zinc-plated                                                                                                                                                                                                                                                                                        |
| Supply includes     | 2 x 130° hinges<br>Cam with double-bit lock insert<br>Parts for attaching to the installation kit                                                                                                                                                                                                  |
| Note                | The swing frame stay is required to lock the open swing frame Depending on the mounting situation, punched sections with mounting flanges 23 x 64 mm are required In VX SE, on the enclosure section in conjunction with VX adaptor rail For further installation options, see "Technical details" |
| Note on Model No.   | The installation kit AX is additionally required for internal mounting in AX                                                                                                                                                                                                                       |
| To fit              | Enclosure type: VX VX SE AX Width: = 600 mm = 800 mm Height: ≥ 600 mm                                                                                                                                                                                                                              |