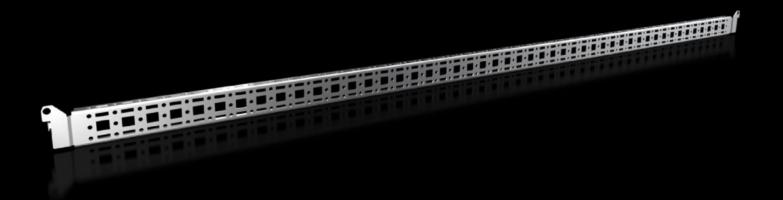

# Punched section with mounting flange, 14 x 39 mm

State: 07.09.2025 (Source: rittal.com/bg-bg)

## VX 8619.780 - Punched section with mounting flange, 14 x 39 mm for VX, VX SE, PC, IW, AX

For securing cable ducts, cable conduit holders, equipment installed on the door, etc.