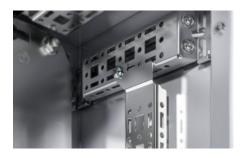

## VX 8619.780 - Punched section with mounting flange, 14 x 39 mm for VX, VX SE, PC, IW, AX

For securing cable ducts, cable conduit holders, equipment installed on the door, etc.

#### **Features**

| Model No.                               | VX 8619.780                                                                                                                         |
|-----------------------------------------|-------------------------------------------------------------------------------------------------------------------------------------|
| Product description                     | For attaching cable ducts, cable conduit holders, equipment installed on the door, etc.                                             |
| Material                                | Sheet steel                                                                                                                         |
| Surface finish                          | Zinc-plated                                                                                                                         |
| Supply includes                         | Assembly parts                                                                                                                      |
| Distance between fixing points          | 1275 mm                                                                                                                             |
| AX installation options                 | In enclosure height 1400 mm, in conjunction with rail for interior installation AX                                                  |
| AX stainless steel installation options | In enclosure height 760 mm                                                                                                          |
| Assembly instruction                    | For installation in AX sheet steel, only in conjunction with rail for interior installation AX                                      |
| Note                                    | For installing your own components on the punched section with mounting flange, metal screws or self-tapping M5 screws are required |