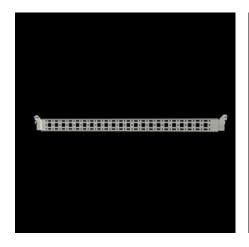

# Punched section with mounting flange, 14 x 39 mm

State: 07.09.2025 (Source: rittal.com/bg-bg)

## VX 8619.780 - Punched section with mounting flange, 14 x 39 mm for VX, VX SE, PC, IW, AX

For securing cable ducts, cable conduit holders, equipment installed on the door, etc.