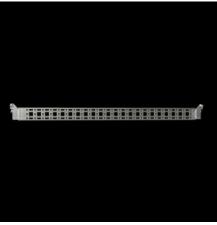

# Punched section with mounting flange, 14 x 39 mm

State: 07.09.2025 (Source: rittal.com/bg-bg)

## VX 8619.780 - Punched section with mounting flange, 14 x 39 mm for VX, VX SE, PC, IW, AX

For securing cable ducts, cable conduit holders, equipment installed on the door, etc.