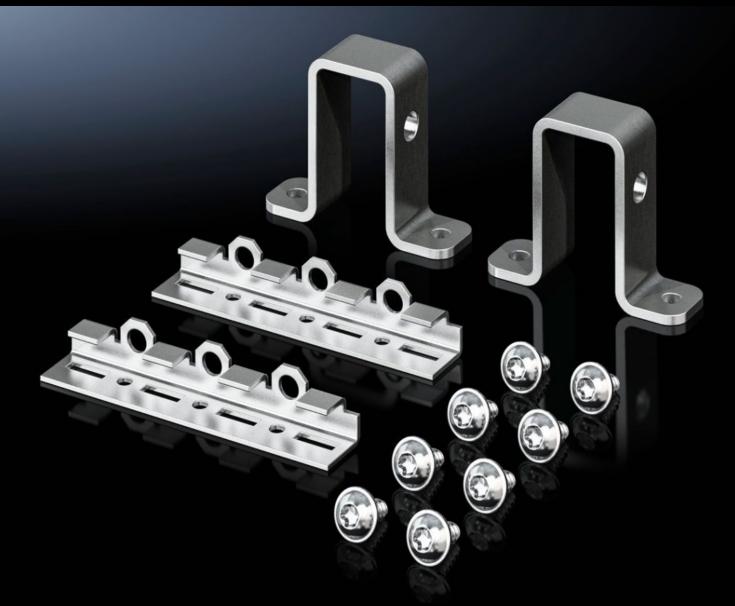

## VX 8620.400 - Base/plinth installation bracket for base/ plinth system VX, stainless steel

For configuring the base/plinth with punched sections with mounting flanges or cable clamp rails. To fit 100 and 200 mm high base/plinth trim panels in stainless steel.

## **Features**

| Model No.                   | VX 8620.400                                                                                                                                                                                                                                               |
|-----------------------------|-----------------------------------------------------------------------------------------------------------------------------------------------------------------------------------------------------------------------------------------------------------|
| Product description         | For configuring the base/plinth with punched sections with mounting flanges or cable clamp rails. To fit 100 and 200 mm high base/plinth trim panels in sheet steel and stainless steel.                                                                  |
| Material                    | Stainless steel 1.4301 (AISI 304)                                                                                                                                                                                                                         |
| Supply includes             | 2 installation brackets 2 mounting brackets for cable clamp rail Assembly parts                                                                                                                                                                           |
| For base/plinth trim height | 100 mm<br>200 mm                                                                                                                                                                                                                                          |
| Note                        | For interior installation on upright base/plinth trim panels For base/plinth trim panels rotated through 90°, the installation bracket is not needed, because in this position, the system punchings of the base/plinth trim panels may be used directly. |
| Weight/pack                 | 0,232 kg                                                                                                                                                                                                                                                  |
| Packs of                    | 2 pc(s).                                                                                                                                                                                                                                                  |
| Net weight                  | 0.22                                                                                                                                                                                                                                                      |
| Gross weight                | 0.232                                                                                                                                                                                                                                                     |
| Customs tariff number       | 73182900                                                                                                                                                                                                                                                  |
| EAN                         | 4028177927100                                                                                                                                                                                                                                             |
| ETIM 9                      | EC000721                                                                                                                                                                                                                                                  |
| ECLASS 8.0                  | 27189234                                                                                                                                                                                                                                                  |