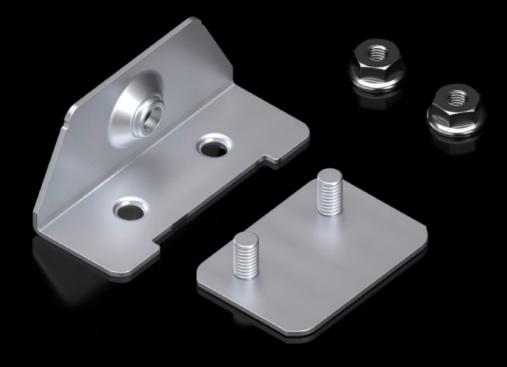

## VX 8660.096 - Optional trim panel attachment for VX For trim panel with brush strip, vented trim panel

Additional bracket for attaching trim panels with brush strip or vented trim panel in the depth of the VX base/plinth system.