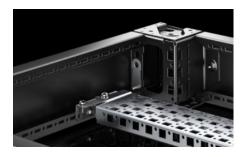

## VX 8660.400 - Base/plinth installation bracket for base/ plinth system VX, sheet steel

For configuring the base/plinth with punched sections with mounting flanges or support strips. To fit 100 and 200 mm high base/plinth trim panels in sheet steel.

## Features

| Model No.             | VX 8660.400                                                                                                                                                                                                                                                        |
|-----------------------|--------------------------------------------------------------------------------------------------------------------------------------------------------------------------------------------------------------------------------------------------------------------|
| Material              | Sheet steel                                                                                                                                                                                                                                                        |
| Supply includes       | 2 installation brackets<br>Assembly parts                                                                                                                                                                                                                          |
| Weight/pack           | 0,096 kg                                                                                                                                                                                                                                                           |
| Packs of              | 2 pc(s).                                                                                                                                                                                                                                                           |
| Installation options  | For interior installation on upright base/plinth trim panels<br>For base/plinth trim panels rotated through 90°, the installation<br>bracket is not needed, because in this position, the system<br>punchings of the base/plinth trim panels may be used directly. |
| To fit                | for base/plinth system VX, sheet steel                                                                                                                                                                                                                             |
| Net weight            | 0.076                                                                                                                                                                                                                                                              |
| Gross weight          | 0.097                                                                                                                                                                                                                                                              |
| Customs tariff number | 73182900                                                                                                                                                                                                                                                           |
| EAN                   | 4028177984776                                                                                                                                                                                                                                                      |
| ETIM 9                | EC000721                                                                                                                                                                                                                                                           |
| ETIM 8                | EC000721                                                                                                                                                                                                                                                           |
| ECLASS 8.0            | 27182003                                                                                                                                                                                                                                                           |