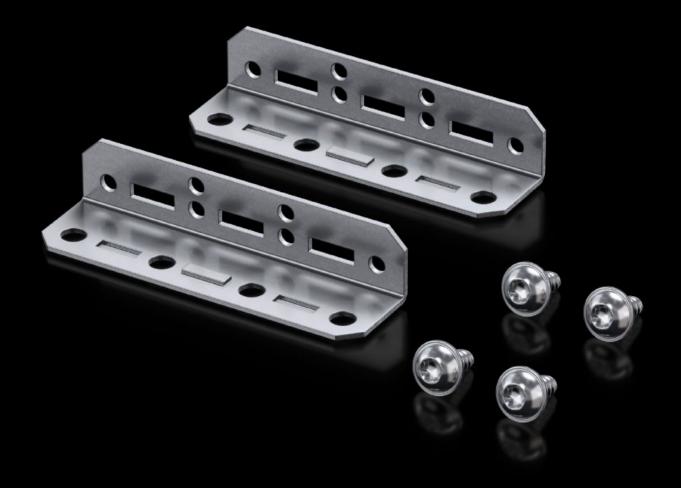

## VX 8660.400 - Base/plinth installation bracket for base/ plinth system VX, sheet steel

For configuring the base/plinth with punched sections with mounting flanges or support strips. To fit 100 and 200 mm high base/plinth trim panels in sheet steel.

## Features

| Model No.             | VX 8660.400                                                                                                                                                                                                                                                        |
|-----------------------|--------------------------------------------------------------------------------------------------------------------------------------------------------------------------------------------------------------------------------------------------------------------|
| Material              | Sheet steel                                                                                                                                                                                                                                                        |
| Supply includes       | 2 installation brackets<br>Assembly parts                                                                                                                                                                                                                          |
| Weight/pack           | 0,096 kg                                                                                                                                                                                                                                                           |
| Packs of              | 2 pc(s).                                                                                                                                                                                                                                                           |
| Installation options  | For interior installation on upright base/plinth trim panels<br>For base/plinth trim panels rotated through 90°, the installation<br>bracket is not needed, because in this position, the system<br>punchings of the base/plinth trim panels may be used directly. |
| To fit                | for base/plinth system VX, sheet steel                                                                                                                                                                                                                             |
| Net weight            | 0.076                                                                                                                                                                                                                                                              |
| Gross weight          | 0.097                                                                                                                                                                                                                                                              |
| Customs tariff number | 73182900                                                                                                                                                                                                                                                           |
| EAN                   | 4028177984776                                                                                                                                                                                                                                                      |
| ETIM 9                | EC000721                                                                                                                                                                                                                                                           |
| ETIM 8                | EC000721                                                                                                                                                                                                                                                           |
| ECLASS 8.0            | 27182003                                                                                                                                                                                                                                                           |