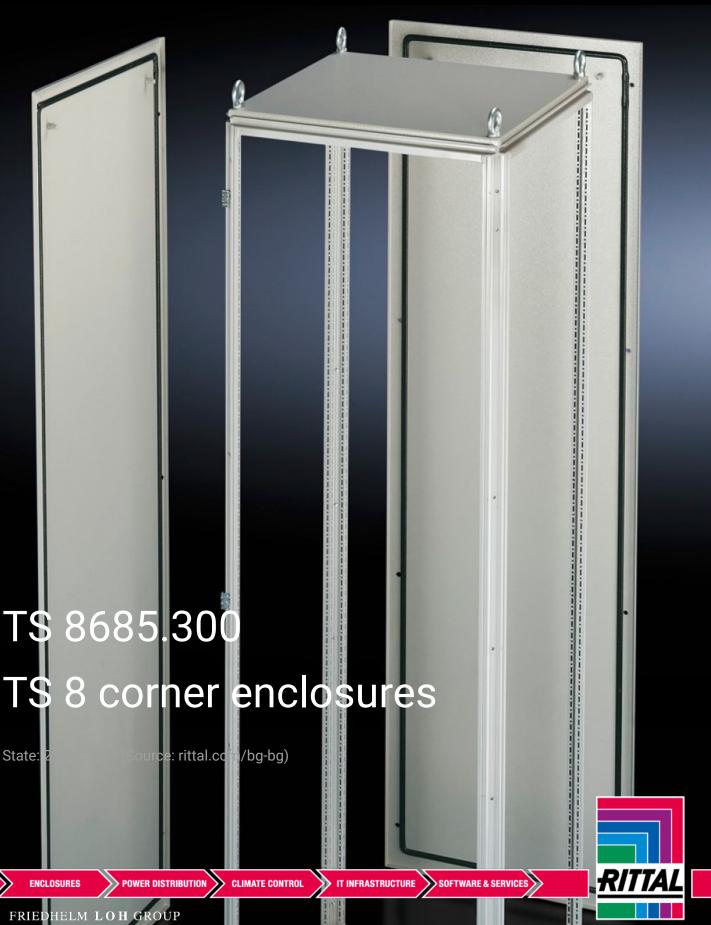

## TS 8685.300 - TS 8 corner enclosures

For corner baying of TS 8 enclosures, also with different depths.

## **Features**

| Model No.             | TS 8685.300                                                                                                                                                                                                                                                                                                                                                                                                                                                                                            |
|-----------------------|--------------------------------------------------------------------------------------------------------------------------------------------------------------------------------------------------------------------------------------------------------------------------------------------------------------------------------------------------------------------------------------------------------------------------------------------------------------------------------------------------------|
| Product description   | The corner enclosure and the supplied components will accommodate the various baying options of the TS 8 frame on all outer surfaces. Fitted with a rear panel and an asymmetrical side panel, the corner enclosure also permits the option of baying in both the width and depth. The gland plates are aligned parallel to the rear panel. In TS 8 enclosures with a square footprint, the gland plates may also be rotated through 90°. The baying system is identical to all other TS 8 enclosures. |
| Material              | Sheet steel, 1.5 mm                                                                                                                                                                                                                                                                                                                                                                                                                                                                                    |
| Surface finish        | Enclosure frame, roof, rear wall and side panel: Dipcoat-primed, powder-coated on the outside, textured paint Gland plates: Zinc-plated                                                                                                                                                                                                                                                                                                                                                                |
| Colour                | RAL 7035                                                                                                                                                                                                                                                                                                                                                                                                                                                                                               |
| Supply includes       | Enclosure frame Roof Rear wall (on the longest side) Side panel, asymmetrical Gland plates (divided in a longitudinal direction)                                                                                                                                                                                                                                                                                                                                                                       |
| Note on Model No.     | Extended delivery times.                                                                                                                                                                                                                                                                                                                                                                                                                                                                               |
| Dimensions            | Width: 600 mm<br>Height: 1,800 mm<br>Depth: 500 mm                                                                                                                                                                                                                                                                                                                                                                                                                                                     |
| Packs of              | 1 pc(s).                                                                                                                                                                                                                                                                                                                                                                                                                                                                                               |
| Net weight            | 88.1                                                                                                                                                                                                                                                                                                                                                                                                                                                                                                   |
| Gross weight          | 93.8                                                                                                                                                                                                                                                                                                                                                                                                                                                                                                   |
| Customs tariff number | 94032080                                                                                                                                                                                                                                                                                                                                                                                                                                                                                               |
| EAN                   | 4028177253155                                                                                                                                                                                                                                                                                                                                                                                                                                                                                          |