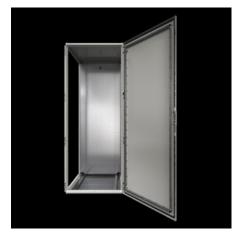

### VX 8686.450 - Bayed enclosure system VX25 C4-H

The standard in enclosure manufacturing: Enclosure frame with one front door, rear panel, mounting plate, roof plate, divided gland plates. Perfectly suited to efficient enclosure interior installation. Surface coating to DIN EN ISO 12944 corrosion protection class C4-H. Important: Please observe the product properties and the notes on installation and maintenance in the product description.

#### **Features**

| Model No.      | VX 8686.450                                              |
|----------------|----------------------------------------------------------|
| Design         | Surface coating to DIN EN ISO 12944                      |
| Material       | Enclosure frame: Sheet steel, 1.5 mm                     |
|                | Roof: Sheet steel, 1.5 mm                                |
|                | Door: Sheet steel, 2.0 mm                                |
|                | Rear panel: Sheet steel, 1.5 mm                          |
|                | Gland plates: Sheet steel, 1.5 mm                        |
|                | Mounting plate: Sheet steel, 3.0 mm                      |
| Surface finish | Enclosure frame: Zinc-magnesium and powder coating       |
|                | Door, roof and rear panel: Powder-coated, textured paint |
|                | Mounting plate and gland plates: Zinc-plated             |
| Colour         | RAL 7035                                                 |
|                |                                                          |

## **Features**

| Supply includes                   | Enclosure frame                                                                                                                                                                                                                                                                                                                                                                                                                                                                                                                                                                                                                                                                                                                                                                                                                                                                  |
|-----------------------------------|----------------------------------------------------------------------------------------------------------------------------------------------------------------------------------------------------------------------------------------------------------------------------------------------------------------------------------------------------------------------------------------------------------------------------------------------------------------------------------------------------------------------------------------------------------------------------------------------------------------------------------------------------------------------------------------------------------------------------------------------------------------------------------------------------------------------------------------------------------------------------------|
|                                   | Door(s)                                                                                                                                                                                                                                                                                                                                                                                                                                                                                                                                                                                                                                                                                                                                                                                                                                                                          |
|                                   | Door hinged on the right, may be swapped to the left                                                                                                                                                                                                                                                                                                                                                                                                                                                                                                                                                                                                                                                                                                                                                                                                                             |
|                                   | Roof plate                                                                                                                                                                                                                                                                                                                                                                                                                                                                                                                                                                                                                                                                                                                                                                                                                                                                       |
|                                   | Rear panel                                                                                                                                                                                                                                                                                                                                                                                                                                                                                                                                                                                                                                                                                                                                                                                                                                                                       |
|                                   | Gland plates                                                                                                                                                                                                                                                                                                                                                                                                                                                                                                                                                                                                                                                                                                                                                                                                                                                                     |
|                                   | Mounting plate                                                                                                                                                                                                                                                                                                                                                                                                                                                                                                                                                                                                                                                                                                                                                                                                                                                                   |
|                                   | 2 punched rails 18 x 39 mm<br>Lock: 3 mm double-bit                                                                                                                                                                                                                                                                                                                                                                                                                                                                                                                                                                                                                                                                                                                                                                                                                              |
|                                   | LOCK. 3 HIIII double-bit                                                                                                                                                                                                                                                                                                                                                                                                                                                                                                                                                                                                                                                                                                                                                                                                                                                         |
| Dimensions                        | Width: 600 mm                                                                                                                                                                                                                                                                                                                                                                                                                                                                                                                                                                                                                                                                                                                                                                                                                                                                    |
|                                   | Height: 1,800 mm                                                                                                                                                                                                                                                                                                                                                                                                                                                                                                                                                                                                                                                                                                                                                                                                                                                                 |
|                                   | Depth: 600 mm                                                                                                                                                                                                                                                                                                                                                                                                                                                                                                                                                                                                                                                                                                                                                                                                                                                                    |
| Dimensions mounting plate (W x H) | 499 mm x 1,696 mm                                                                                                                                                                                                                                                                                                                                                                                                                                                                                                                                                                                                                                                                                                                                                                                                                                                                |
| Protection category to IEC 60 529 | IP 55                                                                                                                                                                                                                                                                                                                                                                                                                                                                                                                                                                                                                                                                                                                                                                                                                                                                            |
| Type rating to UL 50E             | Type 1                                                                                                                                                                                                                                                                                                                                                                                                                                                                                                                                                                                                                                                                                                                                                                                                                                                                           |
| ,, ,                              | Type 12                                                                                                                                                                                                                                                                                                                                                                                                                                                                                                                                                                                                                                                                                                                                                                                                                                                                          |
| IK Code                           | IK10                                                                                                                                                                                                                                                                                                                                                                                                                                                                                                                                                                                                                                                                                                                                                                                                                                                                             |
| Number of doors                   | 1                                                                                                                                                                                                                                                                                                                                                                                                                                                                                                                                                                                                                                                                                                                                                                                                                                                                                |
| Note                              | Installation and maintenance: DIN EN ISO 12944 refers to corrosion protection for steel structures (e.g. containers and bridges) and is thus only indirectly applicable to enclosures. The test criteria defined in this standard were nevertheless applied to the paint finishes of the C4-H enclosures. Our "paint finish equivalent to C4-H" thus satisfies all requirements of the standard in respect of the 720-hour salt spray mist test. Even so, corrosion can still occur on such sheet-steel enclosures. If the enclosure is installed in an environment where there is a risk of corrosion, the user must provide for regular maintenance and the prompt repairing of any paint damage. Depending on the application, the user may need to take suitable precautions as protection against environmental conditions at the place of installation, e.g. UV radiation. |
| Basic material                    | Sheet steel                                                                                                                                                                                                                                                                                                                                                                                                                                                                                                                                                                                                                                                                                                                                                                                                                                                                      |
| Packs of                          | 1 pc(s).                                                                                                                                                                                                                                                                                                                                                                                                                                                                                                                                                                                                                                                                                                                                                                                                                                                                         |
| Net weight                        | 89                                                                                                                                                                                                                                                                                                                                                                                                                                                                                                                                                                                                                                                                                                                                                                                                                                                                               |