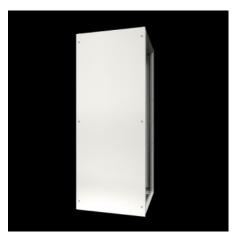

### VX 8686.450 - Bayed enclosure system VX25 C4-H

The standard in enclosure manufacturing: Enclosure frame with one front door, rear panel, mounting plate, roof plate, divided gland plates. Perfectly suited to efficient enclosure interior installation. Surface coating to DIN EN ISO 12944 corrosion protection class C4-H. Important: Please observe the product properties and the notes on installation and maintenance in the product description.

#### **Features**

| Model No.      | VX 8686.450                                              |
|----------------|----------------------------------------------------------|
| Design         | Surface coating to DIN EN ISO 12944                      |
| Material       | Enclosure frame: Sheet steel, 1.5 mm                     |
|                | Roof: Sheet steel, 1.5 mm                                |
|                | Door: Sheet steel, 2.0 mm                                |
|                | Rear panel: Sheet steel, 1.5 mm                          |
|                | Gland plates: Sheet steel, 1.5 mm                        |
|                | Mounting plate: Sheet steel, 3.0 mm                      |
| Surface finish | Enclosure frame: Zinc-magnesium and powder coating       |
|                | Door, roof and rear panel: Powder-coated, textured paint |
|                | Mounting plate and gland plates: Zinc-plated             |
| Colour         | RAL 7035                                                 |
|                |                                                          |

## **Features**

| Supply includes                   | Enclosure frame                                                                                                                                                                                                                                                                                                                                                                                                                                                                                                                                                                                                                                                                                                                                                                                                                                                                  |
|-----------------------------------|----------------------------------------------------------------------------------------------------------------------------------------------------------------------------------------------------------------------------------------------------------------------------------------------------------------------------------------------------------------------------------------------------------------------------------------------------------------------------------------------------------------------------------------------------------------------------------------------------------------------------------------------------------------------------------------------------------------------------------------------------------------------------------------------------------------------------------------------------------------------------------|
|                                   | Door(s)                                                                                                                                                                                                                                                                                                                                                                                                                                                                                                                                                                                                                                                                                                                                                                                                                                                                          |
|                                   | Door hinged on the right, may be swapped to the left                                                                                                                                                                                                                                                                                                                                                                                                                                                                                                                                                                                                                                                                                                                                                                                                                             |
|                                   | Roof plate                                                                                                                                                                                                                                                                                                                                                                                                                                                                                                                                                                                                                                                                                                                                                                                                                                                                       |
|                                   | Rear panel                                                                                                                                                                                                                                                                                                                                                                                                                                                                                                                                                                                                                                                                                                                                                                                                                                                                       |
|                                   | Gland plates                                                                                                                                                                                                                                                                                                                                                                                                                                                                                                                                                                                                                                                                                                                                                                                                                                                                     |
|                                   | Mounting plate                                                                                                                                                                                                                                                                                                                                                                                                                                                                                                                                                                                                                                                                                                                                                                                                                                                                   |
|                                   | 2 punched rails 18 x 39 mm<br>Lock: 3 mm double-bit                                                                                                                                                                                                                                                                                                                                                                                                                                                                                                                                                                                                                                                                                                                                                                                                                              |
|                                   | LOCK. 3 HIIII double-bit                                                                                                                                                                                                                                                                                                                                                                                                                                                                                                                                                                                                                                                                                                                                                                                                                                                         |
| Dimensions                        | Width: 600 mm                                                                                                                                                                                                                                                                                                                                                                                                                                                                                                                                                                                                                                                                                                                                                                                                                                                                    |
|                                   | Height: 1,800 mm                                                                                                                                                                                                                                                                                                                                                                                                                                                                                                                                                                                                                                                                                                                                                                                                                                                                 |
|                                   | Depth: 600 mm                                                                                                                                                                                                                                                                                                                                                                                                                                                                                                                                                                                                                                                                                                                                                                                                                                                                    |
| Dimensions mounting plate (W x H) | 499 mm x 1,696 mm                                                                                                                                                                                                                                                                                                                                                                                                                                                                                                                                                                                                                                                                                                                                                                                                                                                                |
| Protection category to IEC 60 529 | IP 55                                                                                                                                                                                                                                                                                                                                                                                                                                                                                                                                                                                                                                                                                                                                                                                                                                                                            |
| Type rating to UL 50E             | Type 1                                                                                                                                                                                                                                                                                                                                                                                                                                                                                                                                                                                                                                                                                                                                                                                                                                                                           |
| ,, ,                              | Type 12                                                                                                                                                                                                                                                                                                                                                                                                                                                                                                                                                                                                                                                                                                                                                                                                                                                                          |
| IK Code                           | IK10                                                                                                                                                                                                                                                                                                                                                                                                                                                                                                                                                                                                                                                                                                                                                                                                                                                                             |
| Number of doors                   | 1                                                                                                                                                                                                                                                                                                                                                                                                                                                                                                                                                                                                                                                                                                                                                                                                                                                                                |
| Note                              | Installation and maintenance: DIN EN ISO 12944 refers to corrosion protection for steel structures (e.g. containers and bridges) and is thus only indirectly applicable to enclosures. The test criteria defined in this standard were nevertheless applied to the paint finishes of the C4-H enclosures. Our "paint finish equivalent to C4-H" thus satisfies all requirements of the standard in respect of the 720-hour salt spray mist test. Even so, corrosion can still occur on such sheet-steel enclosures. If the enclosure is installed in an environment where there is a risk of corrosion, the user must provide for regular maintenance and the prompt repairing of any paint damage. Depending on the application, the user may need to take suitable precautions as protection against environmental conditions at the place of installation, e.g. UV radiation. |
| Basic material                    | Sheet steel                                                                                                                                                                                                                                                                                                                                                                                                                                                                                                                                                                                                                                                                                                                                                                                                                                                                      |
| Packs of                          | 1 pc(s).                                                                                                                                                                                                                                                                                                                                                                                                                                                                                                                                                                                                                                                                                                                                                                                                                                                                         |
| Net weight                        | 89                                                                                                                                                                                                                                                                                                                                                                                                                                                                                                                                                                                                                                                                                                                                                                                                                                                                               |