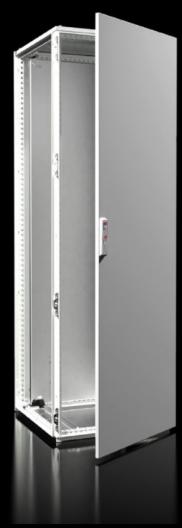

### VX 8686.450 - Bayed enclosure system VX25 C4-H

The standard in enclosure manufacturing: Enclosure frame with one front door, rear panel, mounting plate, roof plate, divided gland plates. Perfectly suited to efficient enclosure interior installation. Surface coating to DIN EN ISO 12944 corrosion protection class C4-H. Important: Please observe the product properties and the notes on installation and maintenance in the product description.

#### **Features**

| Model No.      | VX 8686.450                                              |
|----------------|----------------------------------------------------------|
| Design         | Surface coating to DIN EN ISO 12944                      |
| Material       | Enclosure frame: Sheet steel, 1.5 mm                     |
|                | Roof: Sheet steel, 1.5 mm                                |
|                | Door: Sheet steel, 2.0 mm                                |
|                | Rear panel: Sheet steel, 1.5 mm                          |
|                | Gland plates: Sheet steel, 1.5 mm                        |
|                | Mounting plate: Sheet steel, 3.0 mm                      |
| Surface finish | Enclosure frame: Zinc-magnesium and powder coating       |
|                | Door, roof and rear panel: Powder-coated, textured paint |
|                | Mounting plate and gland plates: Zinc-plated             |
| Colour         | RAL 7035                                                 |
|                |                                                          |

## **Features**

| Supply includes                   | Enclosure frame                                                                                                                                                                                                                                                                                                                                                                                                                                                                                                                                                                                                                                                                                                                                                                                                                                                                  |
|-----------------------------------|----------------------------------------------------------------------------------------------------------------------------------------------------------------------------------------------------------------------------------------------------------------------------------------------------------------------------------------------------------------------------------------------------------------------------------------------------------------------------------------------------------------------------------------------------------------------------------------------------------------------------------------------------------------------------------------------------------------------------------------------------------------------------------------------------------------------------------------------------------------------------------|
|                                   | Door(s)                                                                                                                                                                                                                                                                                                                                                                                                                                                                                                                                                                                                                                                                                                                                                                                                                                                                          |
|                                   | Door hinged on the right, may be swapped to the left                                                                                                                                                                                                                                                                                                                                                                                                                                                                                                                                                                                                                                                                                                                                                                                                                             |
|                                   | Roof plate                                                                                                                                                                                                                                                                                                                                                                                                                                                                                                                                                                                                                                                                                                                                                                                                                                                                       |
|                                   | Rear panel                                                                                                                                                                                                                                                                                                                                                                                                                                                                                                                                                                                                                                                                                                                                                                                                                                                                       |
|                                   | Gland plates                                                                                                                                                                                                                                                                                                                                                                                                                                                                                                                                                                                                                                                                                                                                                                                                                                                                     |
|                                   | Mounting plate                                                                                                                                                                                                                                                                                                                                                                                                                                                                                                                                                                                                                                                                                                                                                                                                                                                                   |
|                                   | 2 punched rails 18 x 39 mm<br>Lock: 3 mm double-bit                                                                                                                                                                                                                                                                                                                                                                                                                                                                                                                                                                                                                                                                                                                                                                                                                              |
|                                   | LOCK. 3 HIIII double-bit                                                                                                                                                                                                                                                                                                                                                                                                                                                                                                                                                                                                                                                                                                                                                                                                                                                         |
| Dimensions                        | Width: 600 mm                                                                                                                                                                                                                                                                                                                                                                                                                                                                                                                                                                                                                                                                                                                                                                                                                                                                    |
|                                   | Height: 1,800 mm                                                                                                                                                                                                                                                                                                                                                                                                                                                                                                                                                                                                                                                                                                                                                                                                                                                                 |
|                                   | Depth: 600 mm                                                                                                                                                                                                                                                                                                                                                                                                                                                                                                                                                                                                                                                                                                                                                                                                                                                                    |
| Dimensions mounting plate (W x H) | 499 mm x 1,696 mm                                                                                                                                                                                                                                                                                                                                                                                                                                                                                                                                                                                                                                                                                                                                                                                                                                                                |
| Protection category to IEC 60 529 | IP 55                                                                                                                                                                                                                                                                                                                                                                                                                                                                                                                                                                                                                                                                                                                                                                                                                                                                            |
| Type rating to UL 50E             | Type 1                                                                                                                                                                                                                                                                                                                                                                                                                                                                                                                                                                                                                                                                                                                                                                                                                                                                           |
| ,, ,                              | Type 12                                                                                                                                                                                                                                                                                                                                                                                                                                                                                                                                                                                                                                                                                                                                                                                                                                                                          |
| IK Code                           | IK10                                                                                                                                                                                                                                                                                                                                                                                                                                                                                                                                                                                                                                                                                                                                                                                                                                                                             |
| Number of doors                   | 1                                                                                                                                                                                                                                                                                                                                                                                                                                                                                                                                                                                                                                                                                                                                                                                                                                                                                |
| Note                              | Installation and maintenance: DIN EN ISO 12944 refers to corrosion protection for steel structures (e.g. containers and bridges) and is thus only indirectly applicable to enclosures. The test criteria defined in this standard were nevertheless applied to the paint finishes of the C4-H enclosures. Our "paint finish equivalent to C4-H" thus satisfies all requirements of the standard in respect of the 720-hour salt spray mist test. Even so, corrosion can still occur on such sheet-steel enclosures. If the enclosure is installed in an environment where there is a risk of corrosion, the user must provide for regular maintenance and the prompt repairing of any paint damage. Depending on the application, the user may need to take suitable precautions as protection against environmental conditions at the place of installation, e.g. UV radiation. |
| Basic material                    | Sheet steel                                                                                                                                                                                                                                                                                                                                                                                                                                                                                                                                                                                                                                                                                                                                                                                                                                                                      |
| Packs of                          | 1 pc(s).                                                                                                                                                                                                                                                                                                                                                                                                                                                                                                                                                                                                                                                                                                                                                                                                                                                                         |
| Net weight                        | 89                                                                                                                                                                                                                                                                                                                                                                                                                                                                                                                                                                                                                                                                                                                                                                                                                                                                               |