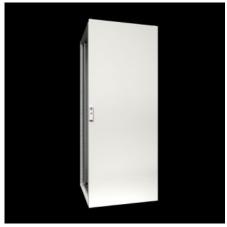

### VX 8686.450 - Bayed enclosure system VX25 C4-H

The standard in enclosure manufacturing: Enclosure frame with one front door, rear panel, mounting plate, roof plate, divided gland plates. Perfectly suited to efficient enclosure interior installation. Surface coating to DIN EN ISO 12944 corrosion protection class C4-H. Important: Please observe the product properties and the notes on installation and maintenance in the product description.

#### **Features**

| Model No.      | VX 8686.450                                              |
|----------------|----------------------------------------------------------|
| Design         | Surface coating to DIN EN ISO 12944                      |
| Material       | Enclosure frame: Sheet steel, 1.5 mm                     |
|                | Roof: Sheet steel, 1.5 mm                                |
|                | Door: Sheet steel, 2.0 mm                                |
|                | Rear panel: Sheet steel, 1.5 mm                          |
|                | Gland plates: Sheet steel, 1.5 mm                        |
|                | Mounting plate: Sheet steel, 3.0 mm                      |
| Surface finish | Enclosure frame: Zinc-magnesium and powder coating       |
|                | Door, roof and rear panel: Powder-coated, textured paint |
|                | Mounting plate and gland plates: Zinc-plated             |
| Colour         | RAL 7035                                                 |
|                |                                                          |

## **Features**

| Supply includes                   | Enclosure frame                                                                                                                                                                                                                                                                                                                                                                                                                                                                                                                                                                                                                                                                                                                                                                                                                                                                  |
|-----------------------------------|----------------------------------------------------------------------------------------------------------------------------------------------------------------------------------------------------------------------------------------------------------------------------------------------------------------------------------------------------------------------------------------------------------------------------------------------------------------------------------------------------------------------------------------------------------------------------------------------------------------------------------------------------------------------------------------------------------------------------------------------------------------------------------------------------------------------------------------------------------------------------------|
|                                   | Door(s)                                                                                                                                                                                                                                                                                                                                                                                                                                                                                                                                                                                                                                                                                                                                                                                                                                                                          |
|                                   | Door hinged on the right, may be swapped to the left                                                                                                                                                                                                                                                                                                                                                                                                                                                                                                                                                                                                                                                                                                                                                                                                                             |
|                                   | Roof plate                                                                                                                                                                                                                                                                                                                                                                                                                                                                                                                                                                                                                                                                                                                                                                                                                                                                       |
|                                   | Rear panel                                                                                                                                                                                                                                                                                                                                                                                                                                                                                                                                                                                                                                                                                                                                                                                                                                                                       |
|                                   | Gland plates                                                                                                                                                                                                                                                                                                                                                                                                                                                                                                                                                                                                                                                                                                                                                                                                                                                                     |
|                                   | Mounting plate                                                                                                                                                                                                                                                                                                                                                                                                                                                                                                                                                                                                                                                                                                                                                                                                                                                                   |
|                                   | 2 punched rails 18 x 39 mm<br>Lock: 3 mm double-bit                                                                                                                                                                                                                                                                                                                                                                                                                                                                                                                                                                                                                                                                                                                                                                                                                              |
|                                   | LOCK. 3 HIIII double-bit                                                                                                                                                                                                                                                                                                                                                                                                                                                                                                                                                                                                                                                                                                                                                                                                                                                         |
| Dimensions                        | Width: 600 mm                                                                                                                                                                                                                                                                                                                                                                                                                                                                                                                                                                                                                                                                                                                                                                                                                                                                    |
|                                   | Height: 1,800 mm                                                                                                                                                                                                                                                                                                                                                                                                                                                                                                                                                                                                                                                                                                                                                                                                                                                                 |
|                                   | Depth: 600 mm                                                                                                                                                                                                                                                                                                                                                                                                                                                                                                                                                                                                                                                                                                                                                                                                                                                                    |
| Dimensions mounting plate (W x H) | 499 mm x 1,696 mm                                                                                                                                                                                                                                                                                                                                                                                                                                                                                                                                                                                                                                                                                                                                                                                                                                                                |
| Protection category to IEC 60 529 | IP 55                                                                                                                                                                                                                                                                                                                                                                                                                                                                                                                                                                                                                                                                                                                                                                                                                                                                            |
| Type rating to UL 50E             | Type 1                                                                                                                                                                                                                                                                                                                                                                                                                                                                                                                                                                                                                                                                                                                                                                                                                                                                           |
| ,, ,                              | Type 12                                                                                                                                                                                                                                                                                                                                                                                                                                                                                                                                                                                                                                                                                                                                                                                                                                                                          |
| IK Code                           | IK10                                                                                                                                                                                                                                                                                                                                                                                                                                                                                                                                                                                                                                                                                                                                                                                                                                                                             |
| Number of doors                   | 1                                                                                                                                                                                                                                                                                                                                                                                                                                                                                                                                                                                                                                                                                                                                                                                                                                                                                |
| Note                              | Installation and maintenance: DIN EN ISO 12944 refers to corrosion protection for steel structures (e.g. containers and bridges) and is thus only indirectly applicable to enclosures. The test criteria defined in this standard were nevertheless applied to the paint finishes of the C4-H enclosures. Our "paint finish equivalent to C4-H" thus satisfies all requirements of the standard in respect of the 720-hour salt spray mist test. Even so, corrosion can still occur on such sheet-steel enclosures. If the enclosure is installed in an environment where there is a risk of corrosion, the user must provide for regular maintenance and the prompt repairing of any paint damage. Depending on the application, the user may need to take suitable precautions as protection against environmental conditions at the place of installation, e.g. UV radiation. |
| Basic material                    | Sheet steel                                                                                                                                                                                                                                                                                                                                                                                                                                                                                                                                                                                                                                                                                                                                                                                                                                                                      |
| Packs of                          | 1 pc(s).                                                                                                                                                                                                                                                                                                                                                                                                                                                                                                                                                                                                                                                                                                                                                                                                                                                                         |
| Net weight                        | 89                                                                                                                                                                                                                                                                                                                                                                                                                                                                                                                                                                                                                                                                                                                                                                                                                                                                               |