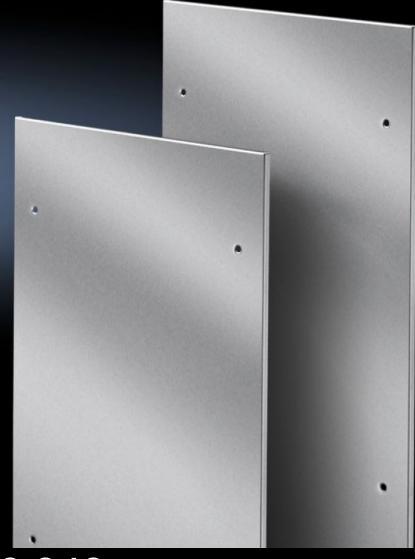

# TS 8700.840 - Side panels, screw-fastened, stainless steel for TS

Side panels, screw-fastened, stainless steel, for TS.

### **Features**

| Model No.                            | TS 8700.840                                                                                                                                                                              |
|--------------------------------------|------------------------------------------------------------------------------------------------------------------------------------------------------------------------------------------|
| Benefits                             | Automatic potential equalisation and higher EMC protection due to enclosure panel holders with earthing insert Easy positioning with the location aid Earthing bolt with contact surface |
| Material                             | Stainless steel 1.4301 (AISI 304), 1.5 mm                                                                                                                                                |
| Surface finish                       | Brushed, grain 400                                                                                                                                                                       |
| Supply includes                      | Assembly parts                                                                                                                                                                           |
| To fit                               | Enclosure type: TS<br>Height: = 1,800 mm<br>Depth: = 400 mm                                                                                                                              |
| IP protection category to IEC 60 529 | IP 55                                                                                                                                                                                    |
| Basic material                       | Stainless steel                                                                                                                                                                          |

#### Tender text

Side panel, screw-fastened, stainless steel TS Screw-fastened side panel, easy positioning on the frame with the location aid.

Automatic potential equalisation and higher EMC protection thanks to enclosure panel fasteners with contact elements.

Protection category IP 55 to IEC 60529

Hinged version (optional), max. opening angle 180°.

Material: Stainless steel 1.4301 (AISI 304), 1.5 mm

Surface finish: Brushed, grain 400

for enclosure dimensions: H: 1800 mm D: 400 mm Side panel, screw-fastened, stainless steel 8700.840