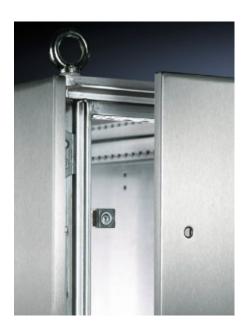

### **Features**

| Model No.                            | TS 8700.840                                                                                                                                                                              |
|--------------------------------------|------------------------------------------------------------------------------------------------------------------------------------------------------------------------------------------|
| Benefits                             | Automatic potential equalisation and higher EMC protection due to enclosure panel holders with earthing insert Easy positioning with the location aid Earthing bolt with contact surface |
| Material                             | Stainless steel 1.4301 (AISI 304), 1.5 mm                                                                                                                                                |
| Surface finish                       | Brushed, grain 400                                                                                                                                                                       |
| Supply includes                      | Assembly parts                                                                                                                                                                           |
| To fit                               | Enclosure type: TS<br>Height: = 1,800 mm<br>Depth: = 400 mm                                                                                                                              |
| IP protection category to IEC 60 529 | IP 55                                                                                                                                                                                    |
| Basic material                       | Stainless steel                                                                                                                                                                          |

#### Tender text

Side panel, screw-fastened, stainless steel TS Screw-fastened side panel, easy positioning on the frame with the location aid.

Automatic potential equalisation and higher EMC protection thanks to enclosure panel fasteners with contact elements.

Protection category IP 55 to IEC 60529

Hinged version (optional), max. opening angle 180°.

Material: Stainless steel 1.4301 (AISI 304), 1.5 mm

Surface finish: Brushed, grain 400

for enclosure dimensions: H: 1800 mm D: 400 mm Side panel, screw-fastened, stainless steel 8700.840