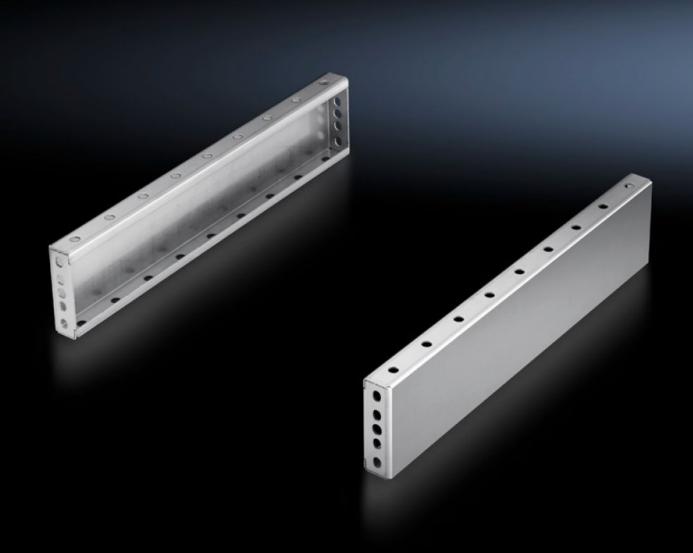

## TS 8701.040 - Base/plinth trim panels, side, 100 mm Stainless steel for base/plinth components front and rear

For mounting between the base/plinth components. At 200 mm height, two 100 mm base/plinth trims may be used. Base/plinth trims may be installed rotated through 90° in order to stabilise bayed base/plinth components.

## **Features**

| Model No.             | TS 8701.040                                                                                                                                                                        |
|-----------------------|------------------------------------------------------------------------------------------------------------------------------------------------------------------------------------|
| Product description   | For mounting between the base/plinth components. At 200 mm height, two 100 mm base/plinth trim panels may be used.                                                                 |
| Material              | Stainless steel 1.4301 (AISI 304)                                                                                                                                                  |
| Surface finish        | Brushed, grain 400                                                                                                                                                                 |
| Supply includes       | 2 base/plinth trim panels<br>Assembly parts                                                                                                                                        |
| Assembly instruction  | Base/plinth trim panels, side, 100 mm, may be installed rotated through 90° to stabilise bayed base/plinth components. The base/plinth baying bracket is required for this purpose |
| Dimensions            | Height: 100 mm                                                                                                                                                                     |
| To fit                | Enclosure type: TS: = 400 mm                                                                                                                                                       |
| Packs of              | 2 pc(s).                                                                                                                                                                           |
| Net weight            | 1.4                                                                                                                                                                                |
| Gross weight          | 1.68                                                                                                                                                                               |
| Customs tariff number | 94039910                                                                                                                                                                           |
| EAN                   | 4028177300088                                                                                                                                                                      |
| ETIM 9                | EC000721                                                                                                                                                                           |
| ECLASS 8.0            | 27182003                                                                                                                                                                           |
|                       |                                                                                                                                                                                    |