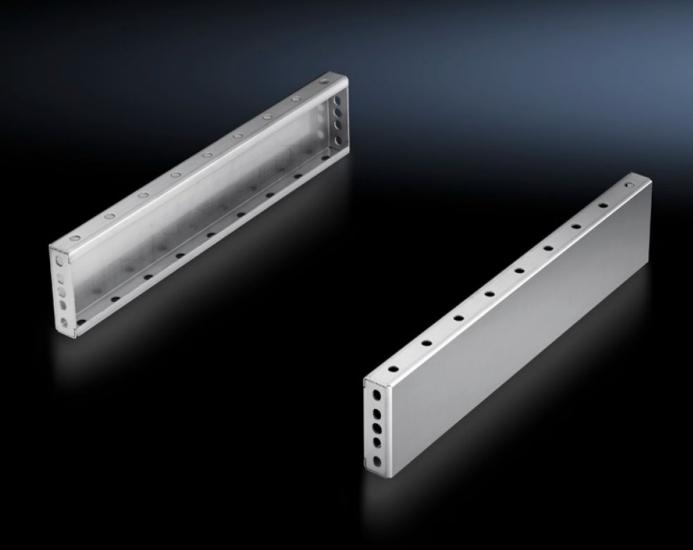

## TS 8701.050 - Base/plinth trim panels, side, 100 mm Stainless steel for base/plinth components front and rear

For mounting between the base/plinth components. At 200 mm height, two 100 mm base/plinth trims may be used. Base/plinth trims may be installed rotated through 90° in order to stabilise bayed base/plinth components.

## **Features**

| Model No.             | TS 8701.050                                                                                                                                                                        |
|-----------------------|------------------------------------------------------------------------------------------------------------------------------------------------------------------------------------|
| Product description   | For mounting between the base/plinth components. At 200 mm height, two 100 mm base/plinth trim panels may be used.                                                                 |
| Material              | Stainless steel 1.4301 (AISI 304)                                                                                                                                                  |
| Surface finish        | Brushed, grain 400                                                                                                                                                                 |
| Supply includes       | 2 base/plinth trim panels<br>Assembly parts                                                                                                                                        |
| Assembly instruction  | Base/plinth trim panels, side, 100 mm, may be installed rotated through 90° to stabilise bayed base/plinth components. The base/plinth baying bracket is required for this purpose |
| Dimensions            | Height: 100 mm                                                                                                                                                                     |
| To fit                | Enclosure type: TS: = 500 mm                                                                                                                                                       |
| Packs of              | 2 pc(s).                                                                                                                                                                           |
| Net weight            | 2.002                                                                                                                                                                              |
| Gross weight          | 2.202                                                                                                                                                                              |
| Customs tariff number | 94039910                                                                                                                                                                           |
| EAN                   | 4028177300071                                                                                                                                                                      |
| ETIM 9                | EC000721                                                                                                                                                                           |
| ECLASS 8.0            | 27182003                                                                                                                                                                           |
|                       |                                                                                                                                                                                    |