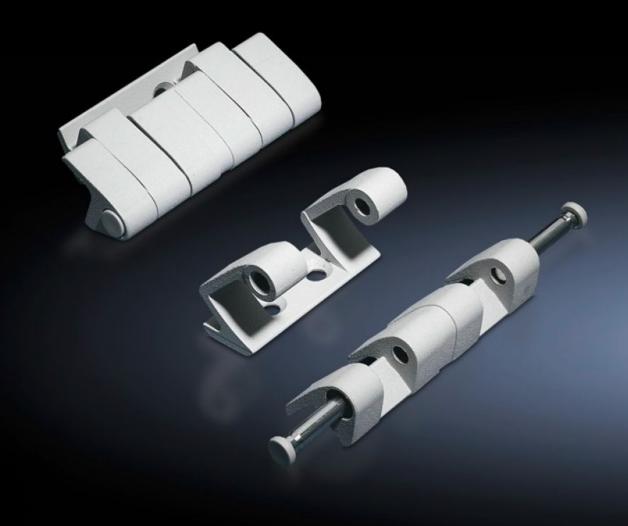

## SZ 8701.180 - 180° hinge

To extend the door opening angle to  $180^{\circ}$ 

## **Features**

| Model No.                 | SZ 8701.180                                                                                                                    |
|---------------------------|--------------------------------------------------------------------------------------------------------------------------------|
| Material                  | Die-cast zinc                                                                                                                  |
| Colour                    | Matt nickel-plated                                                                                                             |
| Supply includes           | Assembly parts                                                                                                                 |
| Door opening angle        | 180°                                                                                                                           |
| Note                      | The protection category of the enclosure may be reduced.  The doors must be hinged on the same side when enclosures are bayed. |
| Suitable for door variant | Sheet steel door<br>Stainless steel door                                                                                       |
| To fit enclosure type     | TS<br>VX SE                                                                                                                    |
| Packs of                  | 4 pc(s).                                                                                                                       |
| Net weight                | 0.92                                                                                                                           |
| Gross weight              | 0.964                                                                                                                          |
| Customs tariff number     | 83021000                                                                                                                       |
| EAN                       | 4028177300057                                                                                                                  |
| ETIM 9                    | EC001167                                                                                                                       |
| ECLASS 8.0                | 27409219                                                                                                                       |