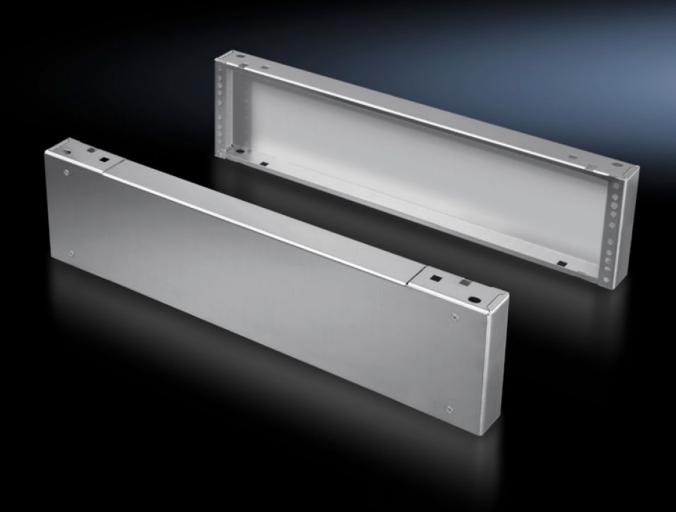

## TS 8702.000 - Base/plinth components, front and rear, 200 mm Stainless steel for TS, VX SE

Base/plinth components, front and rear, stainless steel, 200 mm.

#### **Features**

| Model No.             | TS 8702.000                                                                                                    |
|-----------------------|----------------------------------------------------------------------------------------------------------------|
| Material              | Stainless steel 1.4301 (AISI 304)                                                                              |
| Surface finish        | Brushed, grain 400                                                                                             |
| Supply includes       | 1 trim panel front/rear 2 corner pieces with removable trim panel Assembly parts for mounting on the enclosure |
| Dimensions            | Height: 200 mm                                                                                                 |
| To fit                | Enclosure type: TS: = 1,000 mm                                                                                 |
| Packs of              | 2 pc(s).                                                                                                       |
| Net weight            | 12.104                                                                                                         |
| Gross weight          | 12.74                                                                                                          |
| Customs tariff number | 94039910                                                                                                       |
| EAN                   | 4028177666320                                                                                                  |
| ETIM 9                | EC000721                                                                                                       |
| ECLASS 8.0            | 27182003                                                                                                       |