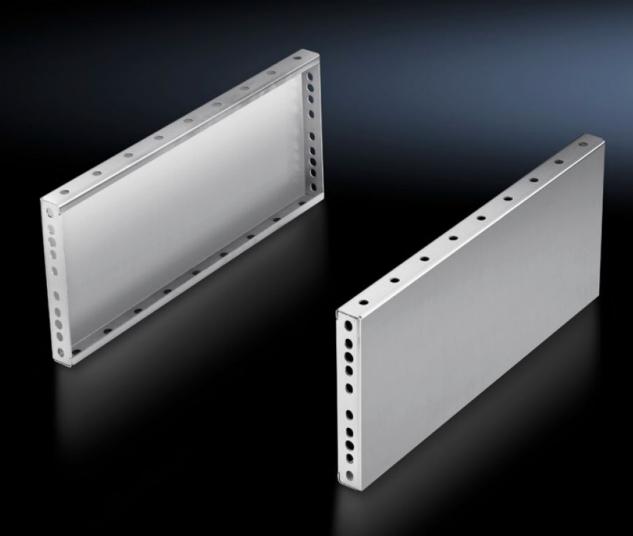

## TS 8702.060 - Base/plinth trim panels, side, 200 mm Stainless steel for base/plinth components front and rear

For mounting between the base/plinth components. At 200 mm height, two 100 mm base/plinth trims may be used.