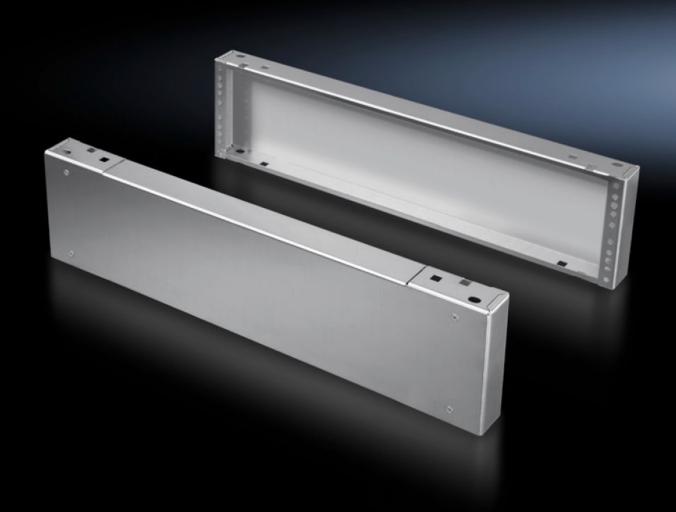

# Base/plinth components, front and rear, 200 mm

State: 06.09.2025 (Source: rittal.com/bg-bg)

## TS 8702.600 - Base/plinth components, front and rear, 200 mm Stainless steel for TS, VX SE

Base/plinth components, front and rear, stainless steel, 200 mm.

#### **Features**

| Model No.             | TS 8702.600                                                                                                    |
|-----------------------|----------------------------------------------------------------------------------------------------------------|
| Material              | Stainless steel 1.4301 (AISI 304)                                                                              |
| Surface finish        | Brushed, grain 400                                                                                             |
| Supply includes       | 1 trim panel front/rear 2 corner pieces with removable trim panel Assembly parts for mounting on the enclosure |
| Dimensions            | Height: 200 mm                                                                                                 |
| To fit                | Enclosure type: TS: = 600 mm                                                                                   |
| Packs of              | 2 pc(s).                                                                                                       |
| Net weight            | 7.92                                                                                                           |
| Gross weight          | 8.44                                                                                                           |
| Customs tariff number | 94039910                                                                                                       |
| EAN                   | 4028177299979                                                                                                  |
| ETIM 9                | EC000721                                                                                                       |
| ECLASS 8.0            | 27182003                                                                                                       |
|                       |                                                                                                                |