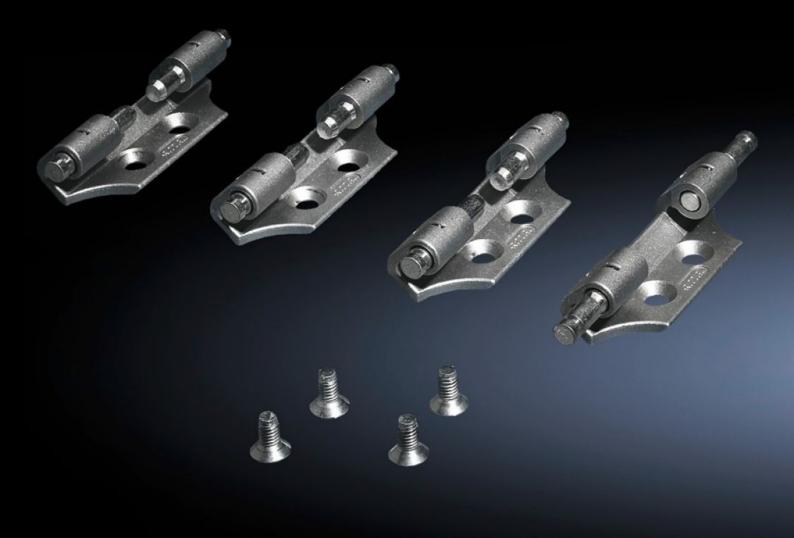

## SZ 8800.020 - 130° hinges

130° hinge for TS and VX SE sheet steel doors.

## **Features**

| Model No.                 | SZ 8800.020      |
|---------------------------|------------------|
| Material                  | Die-cast zinc    |
| Supply includes           | Assembly parts   |
| Door opening angle        | 130°             |
| Suitable for door variant | Sheet steel door |
| Packs of                  | 4 pc(s).         |
| Net weight                | 0.316            |
| Gross weight              | 0.344            |
| Customs tariff number     | 83021000         |
| EAN                       | 4028177212428    |
| ETIM 9                    | EC001167         |
| ECLASS 8.0                | 27409219         |