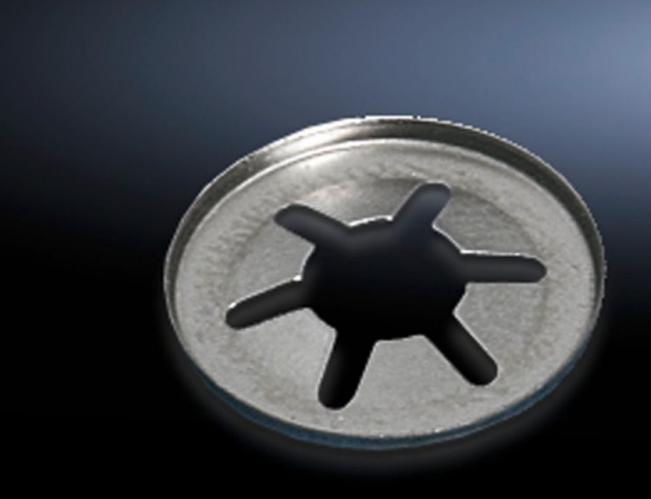

## TS 8800.070 Spring washer

State: 15.09.2025 (Source: rittal.com/bg-bg)

## TS 8800.070 - Spring washer for TS locking bar

As a replacement after dismantling the TS locking rods, as the spring washers cannot be reused.

## **Features**

| Model No.             | TS 8800.070                                                                                                                                                          |
|-----------------------|----------------------------------------------------------------------------------------------------------------------------------------------------------------------|
| Product description   | Spring washers cannot be reused. This means that after removing the TS locking rods, for example when replacing the door hinge, new spring washers will be required. |
| Material              | Spring steel                                                                                                                                                         |
| Surface finish        | Zinc-plated                                                                                                                                                          |
| Packs of              | 100 pc(s).                                                                                                                                                           |
| Net weight            | 0.1                                                                                                                                                                  |
| Gross weight          | 0.04                                                                                                                                                                 |
| Customs tariff number | 73182100                                                                                                                                                             |
| EAN                   | 4028177229594                                                                                                                                                        |
| ETIM 9                | EC002626                                                                                                                                                             |
| ECLASS 8.0            | 27189266                                                                                                                                                             |