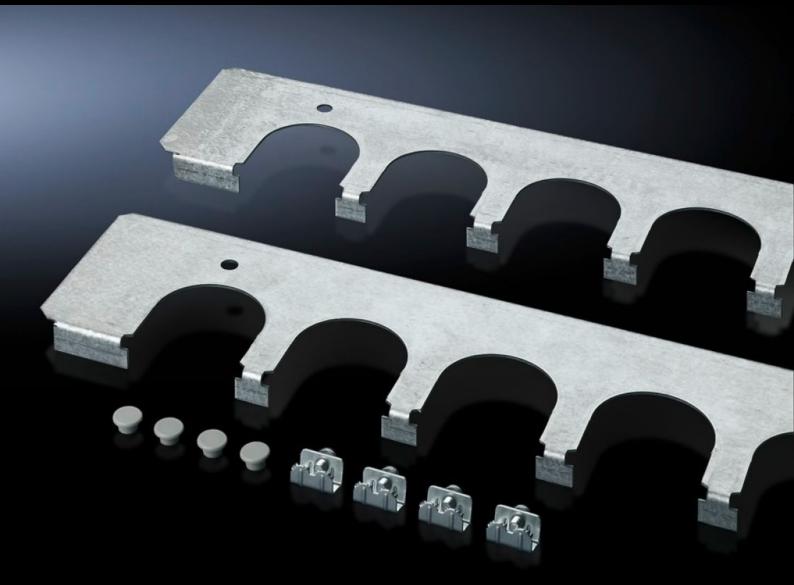

## SZ 8800.080 - Cable entry plates for installation in TS, SE and PC enclosures

Secure cable routing in conjunction with cable entry grommets, connector grommets. Fitted instead of standard gland plates.

## **Features**

| Model No.             | SZ 8800.080                                                                                                                                                                                                                               |
|-----------------------|-------------------------------------------------------------------------------------------------------------------------------------------------------------------------------------------------------------------------------------------|
| Product description   | Secure cable routing in conjunction with cable entry grommets, connector grommets. Fitted instead of standard gland plates.                                                                                                               |
| Benefits              | Particularly well-suited to cables with different cross-sections Thanks to the enclosure symmetry, where dimensions permit, cable entry plates may also be inserted in the enclosure depth, right and left, analogous to the gland plates |
| Material              | Sheet steel                                                                                                                                                                                                                               |
| Surface finish        | Zinc-plated                                                                                                                                                                                                                               |
| Supply includes       | Assembly parts                                                                                                                                                                                                                            |
| Number of cut-outs    | 8                                                                                                                                                                                                                                         |
| To fit                | Enclosure type: TS: = 800 mm Enclosure type: SE Enclosure type: PC                                                                                                                                                                        |
| Packs of              | 2 pc(s).                                                                                                                                                                                                                                  |
| Net weight            | 1.228                                                                                                                                                                                                                                     |
| Gross weight          | 1.46                                                                                                                                                                                                                                      |
| Customs tariff number | 73269098                                                                                                                                                                                                                                  |
| EAN                   | 4028177212473                                                                                                                                                                                                                             |
| ETIM 9                | EC002620                                                                                                                                                                                                                                  |
| ECLASS 8.0            | 27189261                                                                                                                                                                                                                                  |
|                       |                                                                                                                                                                                                                                           |