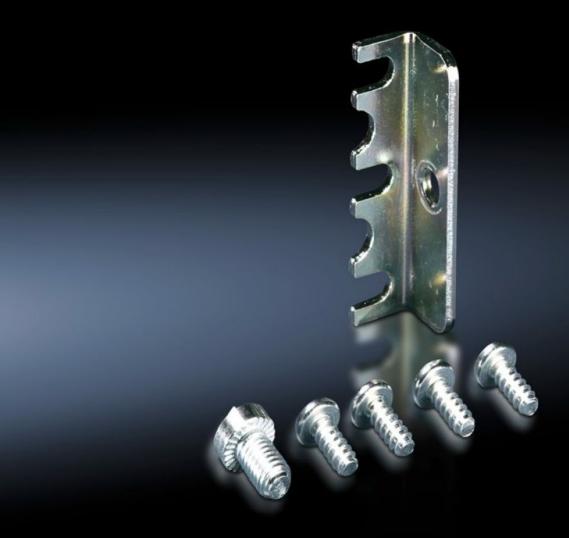

### TS 8800.090 - Mounting plate attachment for TS, VX SE

For additional clamping and to reduce potential vibration of the mounting plate. Select according to mounting position, installation type and enclosure.

#### **Features**

| Model No.             | TS 8800.090                                                                                                                                              |  |
|-----------------------|----------------------------------------------------------------------------------------------------------------------------------------------------------|--|
| Product description   | For additional clamping and to reduce potential vibration of the mounting plate. Select according to mounting position, installation type and enclosure. |  |
| Benefits              | No impairment to the mounting surface. May optionally used for attachment or screw fastening.                                                            |  |
| Material              | Sheet steel                                                                                                                                              |  |
| Surface finish        | Zinc-plated                                                                                                                                              |  |
| Supply includes       | Assembly parts                                                                                                                                           |  |
| Installation options  | Side<br>Rear, flush with enclosure frame<br>Set forward on a 25 mm pitch pattern                                                                         |  |
| To fit                | Enclosure type: TS 8<br>SE                                                                                                                               |  |
| Packs of              | 10 pc(s).                                                                                                                                                |  |
| Net weight            | 0.42                                                                                                                                                     |  |
| Gross weight          | 0.55                                                                                                                                                     |  |
| Customs tariff number | 73269098                                                                                                                                                 |  |
| EAN                   | 4028177232716                                                                                                                                            |  |
|                       |                                                                                                                                                          |  |