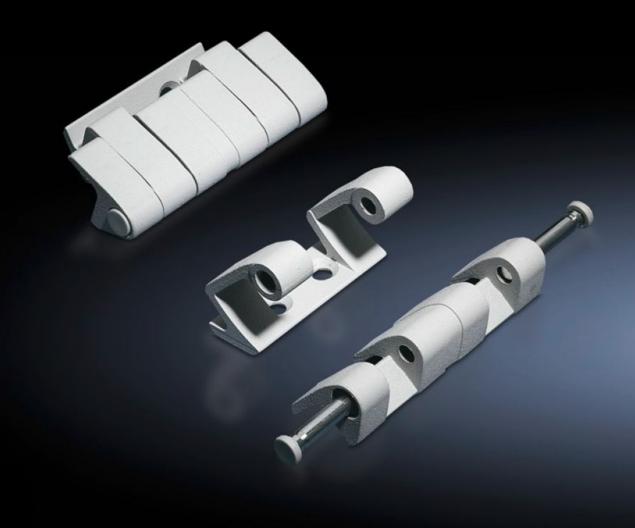

## SZ 8800.190 - 180° hinge

To extend the door opening angle to  $180^{\circ}$ 

## **Features**

| Model No.                 | SZ 8800.190                                                                                                                    |
|---------------------------|--------------------------------------------------------------------------------------------------------------------------------|
| Material                  | Die-cast zinc                                                                                                                  |
| Colour                    | RAL 7035                                                                                                                       |
| Supply includes           | Assembly parts                                                                                                                 |
| Door opening angle        | 180°                                                                                                                           |
| Note                      | The protection category of the enclosure may be reduced.  The doors must be hinged on the same side when enclosures are bayed. |
| Suitable for door variant | Sheet steel door                                                                                                               |
| To fit enclosure type     | TS<br>VX SE                                                                                                                    |
| Packs of                  | 4 pc(s).                                                                                                                       |
| Net weight                | 0.812                                                                                                                          |
| Gross weight              | 0.941                                                                                                                          |
| Customs tariff number     | 83021000                                                                                                                       |
| EAN                       | 4028177213166                                                                                                                  |
| ETIM 9                    | EC001167                                                                                                                       |
| ECLASS 8.0                | 27409219                                                                                                                       |