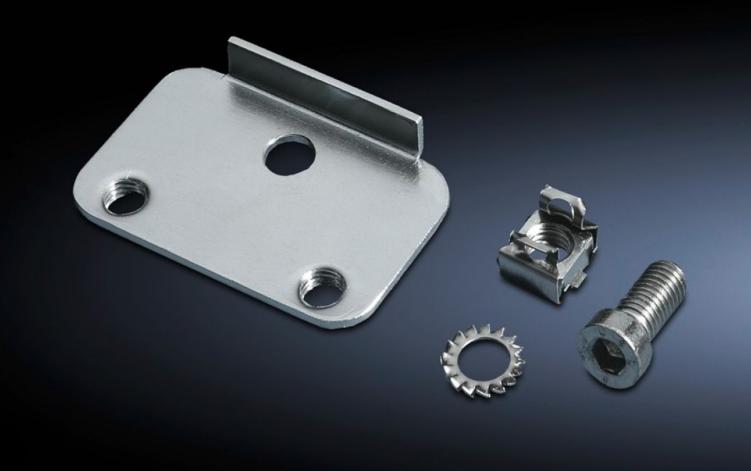

## TS 8800.220 - Base/plinth adaptor for levelling feet

Connection component for fastening M12 levelling feet to the TS base/plinth.

## **Features**

| Model No.             | TS 8800.220                                                                  |
|-----------------------|------------------------------------------------------------------------------|
| Product description   | Connection component for fastening M12 levelling feet to the TS base/plinth. |
| Material              | Sheet steel                                                                  |
| Surface finish        | Zinc-plated                                                                  |
| To fit Model No.      | 4612.000<br>7493.000                                                         |
| Packs of              | 4 pc(s).                                                                     |
| Net weight            | 0.592                                                                        |
| Gross weight          | 0.696                                                                        |
| Customs tariff number | 73269098                                                                     |
| EAN                   | 4028177212596                                                                |
| ECLASS 8.0            | 27182003                                                                     |