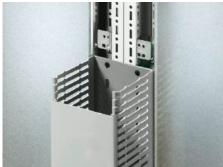

## TS 8800.360 - Adaptor bracket TS

For attaching a system light or cable duct in a TS.

## **Features**

| Model No.             | TS 8800.360                                                                                                                                                          |
|-----------------------|----------------------------------------------------------------------------------------------------------------------------------------------------------------------|
| Product description   | For external mounting of system lights and cable ducts on the vertical TS, SE enclosure section, and also on the horizontal SE enclosure section (top, in the width) |
| Material              | Sheet steel                                                                                                                                                          |
| Surface finish        | Zinc-plated                                                                                                                                                          |
| Supply includes       | Assembly screws                                                                                                                                                      |
| Packs of              | 6 pc(s).                                                                                                                                                             |
| Net weight            | 0.234                                                                                                                                                                |
| Gross weight          | 0.247                                                                                                                                                                |
| Customs tariff number | 73182900                                                                                                                                                             |
| EAN                   | 4028177243859                                                                                                                                                        |
| ETIM 9                | EC002625                                                                                                                                                             |
| ECLASS 8.0            | 27189234                                                                                                                                                             |
|                       |                                                                                                                                                                      |