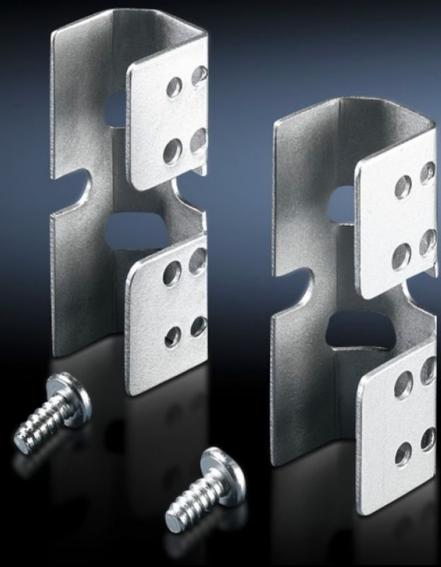

## TS 8800.360 - Adaptor bracket TS

For attaching a system light or cable duct in a TS.

## **Features**

| Model No.             | TS 8800.360                                                                                                                                                          |
|-----------------------|----------------------------------------------------------------------------------------------------------------------------------------------------------------------|
| Product description   | For external mounting of system lights and cable ducts on the vertical TS, SE enclosure section, and also on the horizontal SE enclosure section (top, in the width) |
| Material              | Sheet steel                                                                                                                                                          |
| Surface finish        | Zinc-plated                                                                                                                                                          |
| Supply includes       | Assembly screws                                                                                                                                                      |
| Packs of              | 6 pc(s).                                                                                                                                                             |
| Net weight            | 0.234                                                                                                                                                                |
| Gross weight          | 0.247                                                                                                                                                                |
| Customs tariff number | 73182900                                                                                                                                                             |
| EAN                   | 4028177243859                                                                                                                                                        |
| ETIM 9                | EC002625                                                                                                                                                             |
| ECLASS 8.0            | 27189234                                                                                                                                                             |
|                       |                                                                                                                                                                      |