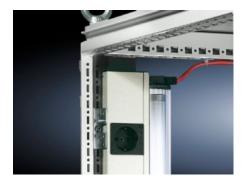

## TS 8800.360 - Adaptor bracket TS

For attaching a system light or cable duct in a TS.

## **Features**

| Model No.             | TS 8800.360                                                                                                                                                          |
|-----------------------|----------------------------------------------------------------------------------------------------------------------------------------------------------------------|
| Product description   | For external mounting of system lights and cable ducts on the vertical TS, SE enclosure section, and also on the horizontal SE enclosure section (top, in the width) |
| Material              | Sheet steel                                                                                                                                                          |
| Surface finish        | Zinc-plated                                                                                                                                                          |
| Supply includes       | Assembly screws                                                                                                                                                      |
| Packs of              | 6 pc(s).                                                                                                                                                             |
| Net weight            | 0.234                                                                                                                                                                |
| Gross weight          | 0.247                                                                                                                                                                |
| Customs tariff number | 73182900                                                                                                                                                             |
| EAN                   | 4028177243859                                                                                                                                                        |
| ETIM 9                | EC002625                                                                                                                                                             |
| ECLASS 8.0            | 27189234                                                                                                                                                             |
|                       |                                                                                                                                                                      |