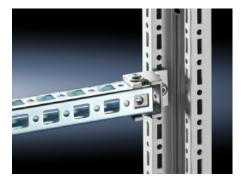

## TS 8800.370 - Mounting bracket TS

Offers variable mounting options for the punched rail 23 x 23 mm. e.g. for supporting external surfaces or creating an additional internal level.

## **Features**

| Model No.             | TS 8800.370                                                                                                                                                                       |
|-----------------------|-----------------------------------------------------------------------------------------------------------------------------------------------------------------------------------|
| Product description   | Offers variable mounting options for the punched rail 23 x 23 mm. e.g. for supporting external surfaces or creating an additional internal level.                                 |
| Material              | Die-cast zinc                                                                                                                                                                     |
| Supply includes       | 24 screws 5.5 x 13 mm.                                                                                                                                                            |
| Installation options  | On the vertical TS, SE enclosure section flush with the outer edge of<br>the enclosure<br>On the vertical TS, VX SE enclosure section flush with the enclosure<br>clearance width |
| To fit enclosure type | TS<br>VX SE                                                                                                                                                                       |
| Packs of              | 24 pc(s).                                                                                                                                                                         |
| Net weight            | 1.08                                                                                                                                                                              |
| Gross weight          | 1.24                                                                                                                                                                              |
| Customs tariff number | 83024900                                                                                                                                                                          |
| EAN                   | 4028177267046                                                                                                                                                                     |
| ETIM 9                | EC002625                                                                                                                                                                          |
| ECLASS 8.0            | 27189234                                                                                                                                                                          |