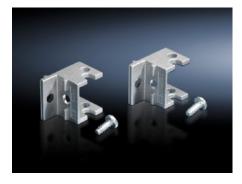

## TS 8800.370 - Mounting bracket TS

Offers variable mounting options for the punched rail 23 x 23 mm. e.g. for supporting external surfaces or creating an additional internal level.

## **Features**

| Model No.             | TS 8800.370                                                                                                                                                                       |
|-----------------------|-----------------------------------------------------------------------------------------------------------------------------------------------------------------------------------|
| Product description   | Offers variable mounting options for the punched rail 23 x 23 mm. e.g. for supporting external surfaces or creating an additional internal level.                                 |
| Material              | Die-cast zinc                                                                                                                                                                     |
| Supply includes       | 24 screws 5.5 x 13 mm.                                                                                                                                                            |
| Installation options  | On the vertical TS, SE enclosure section flush with the outer edge of<br>the enclosure<br>On the vertical TS, VX SE enclosure section flush with the enclosure<br>clearance width |
| To fit enclosure type | TS<br>VX SE                                                                                                                                                                       |
| Packs of              | 24 pc(s).                                                                                                                                                                         |
| Net weight            | 1.08                                                                                                                                                                              |
| Gross weight          | 1.24                                                                                                                                                                              |
| Customs tariff number | 83024900                                                                                                                                                                          |
| EAN                   | 4028177267046                                                                                                                                                                     |
| ETIM 9                | EC002625                                                                                                                                                                          |
| ECLASS 8.0            | 27189234                                                                                                                                                                          |