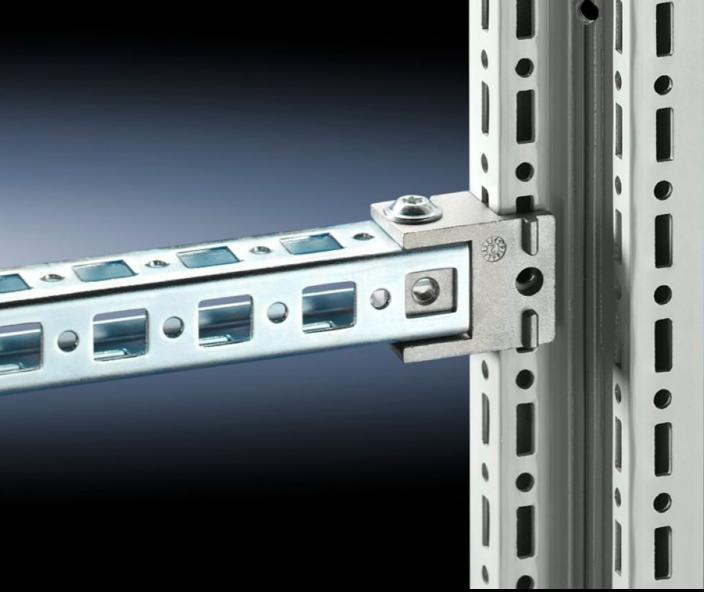

## TS 8800.370 - Mounting bracket TS

Offers variable mounting options for the punched rail 23 x 23 mm. e.g. for supporting external surfaces or creating an additional internal level.

## **Features**

| Model No.             | TS 8800.370                                                                                                                                                                       |
|-----------------------|-----------------------------------------------------------------------------------------------------------------------------------------------------------------------------------|
| Product description   | Offers variable mounting options for the punched rail 23 x 23 mm. e.g. for supporting external surfaces or creating an additional internal level.                                 |
| Material              | Die-cast zinc                                                                                                                                                                     |
| Supply includes       | 24 screws 5.5 x 13 mm.                                                                                                                                                            |
| Installation options  | On the vertical TS, SE enclosure section flush with the outer edge of<br>the enclosure<br>On the vertical TS, VX SE enclosure section flush with the enclosure<br>clearance width |
| To fit enclosure type | TS<br>VX SE                                                                                                                                                                       |
| Packs of              | 24 pc(s).                                                                                                                                                                         |
| Net weight            | 1.08                                                                                                                                                                              |
| Gross weight          | 1.24                                                                                                                                                                              |
| Customs tariff number | 83024900                                                                                                                                                                          |
| EAN                   | 4028177267046                                                                                                                                                                     |
| ETIM 9                | EC002625                                                                                                                                                                          |
| ECLASS 8.0            | 27189234                                                                                                                                                                          |