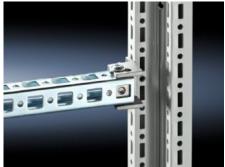

## TS 8800.370 - Mounting bracket TS

Offers variable mounting options for the punched rail 23 x 23 mm. e.g. for supporting external surfaces or creating an additional internal level.

## **Features**

| Model No.             | TS 8800.370                                                                                                                                                                       |
|-----------------------|-----------------------------------------------------------------------------------------------------------------------------------------------------------------------------------|
| Product description   | Offers variable mounting options for the punched rail 23 x 23 mm. e.g. for supporting external surfaces or creating an additional internal level.                                 |
| Material              | Die-cast zinc                                                                                                                                                                     |
| Supply includes       | 24 screws 5.5 x 13 mm.                                                                                                                                                            |
| Installation options  | On the vertical TS, SE enclosure section flush with the outer edge of<br>the enclosure<br>On the vertical TS, VX SE enclosure section flush with the enclosure<br>clearance width |
| To fit enclosure type | TS<br>VX SE                                                                                                                                                                       |
| Packs of              | 24 pc(s).                                                                                                                                                                         |
| Net weight            | 1.08                                                                                                                                                                              |
| Gross weight          | 1.24                                                                                                                                                                              |
| Customs tariff number | 83024900                                                                                                                                                                          |
| EAN                   | 4028177267046                                                                                                                                                                     |
| ETIM 9                | EC002625                                                                                                                                                                          |
| ECLASS 8.0            | 27189234                                                                                                                                                                          |