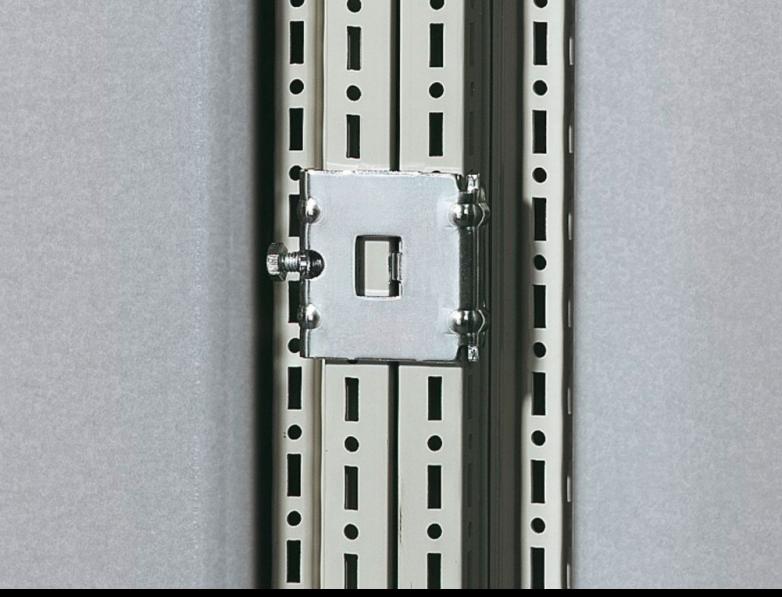

## TS 8800.410 - Baying clamp, vertical for TS/TS

For mounting on the vertical sections of two TS enclosures.

## **Features**

| Model No.             | TS 8800.410                                      |
|-----------------------|--------------------------------------------------|
| Product description   | For mounting on the vertical enclosure sections. |
| Material              | Sheet steel                                      |
| Surface finish        | Zinc-plated                                      |
| Supply includes       | Assembly parts                                   |
| To fit                | Enclosure type: TS 8                             |
| Packs of              | 6 pc(s).                                         |
| Net weight            | 0.51                                             |
| Gross weight          | 0.522                                            |
| Customs tariff number | 83024900                                         |
| EAN                   | 4028177212701                                    |
| E-Number Sweden       | E7239685                                         |
| ETIM 9                | EC002622                                         |
| ECLASS 8.0            | 27189263                                         |