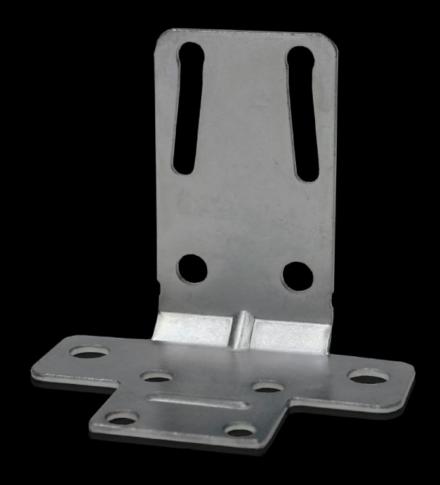

## TS 8800.430 Angular baying bracket

State: 15.08.2025 (Source: rittal.com/bg-bg)

## TS 8800.430 - Angular baying bracket for TS/TS

For a stable connection when transporting bayed enclosure suites.

## **Features**

| Model No.             | TS 8800.430                                                                                                                                      |
|-----------------------|--------------------------------------------------------------------------------------------------------------------------------------------------|
| Product description   | For a stable connection when transporting bayed enclosure suites.                                                                                |
| Material              | Sheet steel                                                                                                                                      |
| Surface finish        | Zinc-plated                                                                                                                                      |
| Supply includes       | Assembly parts                                                                                                                                   |
| Assembly instruction  | Screw-fastening either horizontally and vertically with 8 screws, or horizontally with 2 screws and M8 threaded blocks, vertically with 4 screws |
| To fit                | Enclosure type: TS 8                                                                                                                             |
| Packs of              | 4 pc(s).                                                                                                                                         |
| Net weight            | 0.672                                                                                                                                            |
| Gross weight          | 0.7                                                                                                                                              |
| Customs tariff number | 73182900                                                                                                                                         |
| EAN                   | 4028177212725                                                                                                                                    |
| E-Number Sweden       | E3404330                                                                                                                                         |
| ETIM 9                | EC002622                                                                                                                                         |
| ECLASS 8.0            | 27189263                                                                                                                                         |