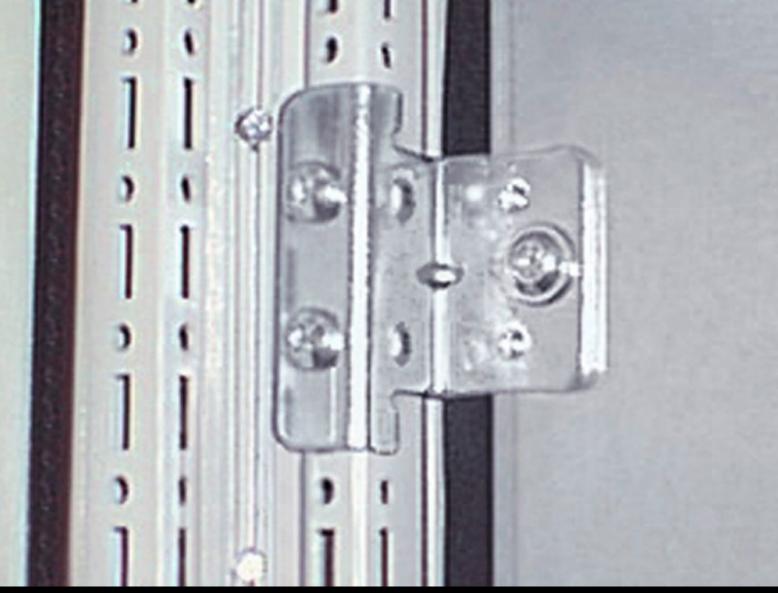

## TS 8800.470 - Baying attachment, vertical for TS/TS with divider panel

Only suitable for mounting in conjunction with the angle brackets of the divider panel.

## **Features**

| Model No.             | TS 8800.470                                                                                                                                           |
|-----------------------|-------------------------------------------------------------------------------------------------------------------------------------------------------|
| Product description   | For attaching bayed enclosures with a divider panel inserted.                                                                                         |
| Material              | Sheet steel                                                                                                                                           |
| Surface finish        | Zinc-plated                                                                                                                                           |
| Supply includes       | Assembly parts                                                                                                                                        |
| Assembly instruction  | May also be used for side or rear wall attachment/fastening of enclosures. In such cases, additional holes must be drilled in the side or rear panel. |
| Note                  | Only suitable for mounting in conjunction with the angle brackets of the divider panel (included with the supply)                                     |
| To fit                | Enclosure type: TS 8                                                                                                                                  |
| Packs of              | 8 pc(s).                                                                                                                                              |
| Net weight            | 0.584                                                                                                                                                 |
| Gross weight          | 0.68                                                                                                                                                  |
| Customs tariff number | 83024900                                                                                                                                              |
| EAN                   | 4028177243019                                                                                                                                         |
| ETIM 9                | EC002622                                                                                                                                              |
| ECLASS 8.0            | 27189263                                                                                                                                              |