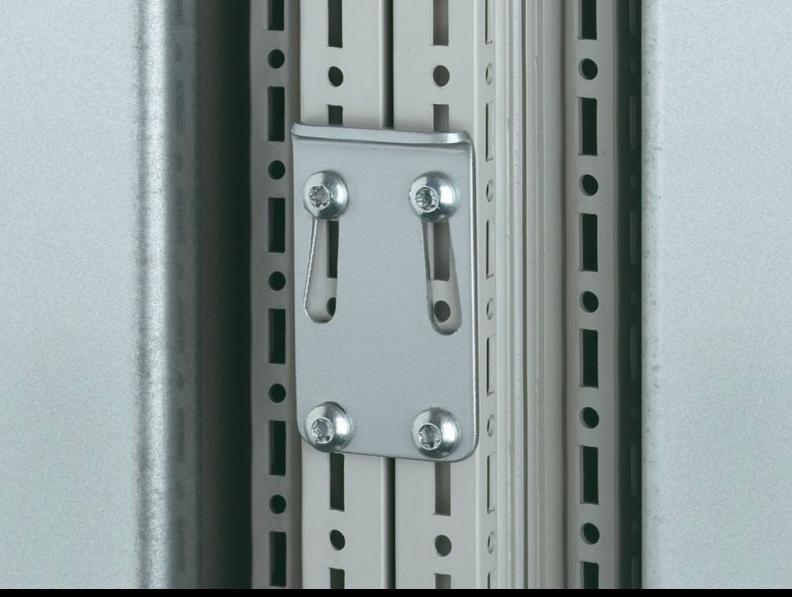

## TS 8800.500 - Quick-fit baying clamp, one-piece for TS/TS

Simply attach the screws, insert the quick-fit baying clamp, tap in with a hammer and lock.

## **Features**

| Model No.             | TS 8800.500                                                                                 |
|-----------------------|---------------------------------------------------------------------------------------------|
| Product description   | Simply attach the screws, insert the quick-fit baying clamp, tap in with a hammer and lock. |
| Material              | Sheet steel                                                                                 |
| Surface finish        | Zinc-plated                                                                                 |
| Supply includes       | Assembly parts                                                                              |
| To fit                | Enclosure type: TS 8                                                                        |
| Packs of              | 6 pc(s).                                                                                    |
| Net weight            | 0.318                                                                                       |
| Gross weight          | 0.347                                                                                       |
| Customs tariff number | 83024900                                                                                    |
| EAN                   | 4028177225114                                                                               |
| E-Number Sweden       | E7239761                                                                                    |
| ETIM 9                | EC002622                                                                                    |
| ECLASS 8.0            | 27142423                                                                                    |