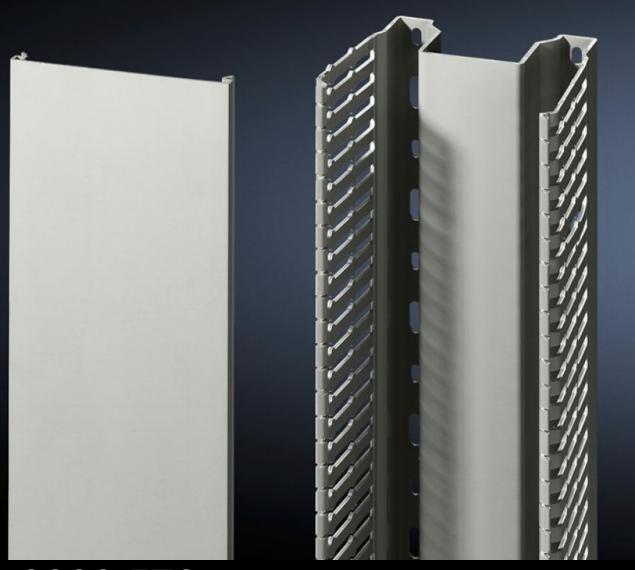

## TS 8800.570 - Cable duct for vertical TS section

For mounting on the vertical enclosure section, on two bayed enclosure sections in the vicinity of baying.

#### **Features**

| Model No.       | TS 8800.570                                                                                                                                                                                                                                                                                                                                                                           |  |
|-----------------|---------------------------------------------------------------------------------------------------------------------------------------------------------------------------------------------------------------------------------------------------------------------------------------------------------------------------------------------------------------------------------------|--|
| Design          | Width 50 mm, for assembly on one vertical enclosure section in that area of the side panel.                                                                                                                                                                                                                                                                                           |  |
| Benefits        | The cable duct fastening points are co-ordinated with the TS system hole pattern. This eliminates time-consuming drilling work that would be necessary with DIN ducts.  The nominal break points of the bars are also designed for combination with the cable ducts for mounting plates.  A further nominal break at the mounting plate height allows direct entry to the cable duct. |  |
| Material        | Hard PVC Flame-resistant, self-extinguishing                                                                                                                                                                                                                                                                                                                                          |  |
| Colour          | Similar to RAL 7030                                                                                                                                                                                                                                                                                                                                                                   |  |
| Supply includes | Cable duct with cover                                                                                                                                                                                                                                                                                                                                                                 |  |
| Bar width       | 5,5 mm                                                                                                                                                                                                                                                                                                                                                                                |  |
| Slot width      | 4,5 mm                                                                                                                                                                                                                                                                                                                                                                                |  |
| Note            | Can be shortened for other enclosure sizes.                                                                                                                                                                                                                                                                                                                                           |  |