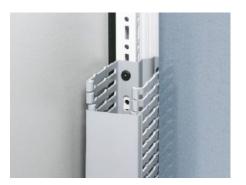

## TS 8800.570 - Cable duct for vertical TS section

For mounting on the vertical enclosure section, on two bayed enclosure sections in the vicinity of baying.

#### **Features**

| Model No.       | TS 8800.570                                                                                                                                                                                                                                                                                                                                                                           |  |
|-----------------|---------------------------------------------------------------------------------------------------------------------------------------------------------------------------------------------------------------------------------------------------------------------------------------------------------------------------------------------------------------------------------------|--|
| Design          | Width 50 mm, for assembly on one vertical enclosure section in that area of the side panel.                                                                                                                                                                                                                                                                                           |  |
| Benefits        | The cable duct fastening points are co-ordinated with the TS system hole pattern. This eliminates time-consuming drilling work that would be necessary with DIN ducts.  The nominal break points of the bars are also designed for combination with the cable ducts for mounting plates.  A further nominal break at the mounting plate height allows direct entry to the cable duct. |  |
| Material        | Hard PVC Flame-resistant, self-extinguishing                                                                                                                                                                                                                                                                                                                                          |  |
| Colour          | Similar to RAL 7030                                                                                                                                                                                                                                                                                                                                                                   |  |
| Supply includes | Cable duct with cover                                                                                                                                                                                                                                                                                                                                                                 |  |
| Bar width       | 5,5 mm                                                                                                                                                                                                                                                                                                                                                                                |  |
| Slot width      | 4,5 mm                                                                                                                                                                                                                                                                                                                                                                                |  |
| Note            | Can be shortened for other enclosure sizes.                                                                                                                                                                                                                                                                                                                                           |  |