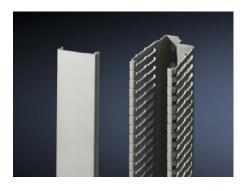

## TS 8800.570 - Cable duct for vertical TS section

For mounting on the vertical enclosure section, on two bayed enclosure sections in the vicinity of baying.

#### **Features**

| Model No.       | TS 8800.570                                                                                                                                                                                                                                                                                                                                                                           |  |
|-----------------|---------------------------------------------------------------------------------------------------------------------------------------------------------------------------------------------------------------------------------------------------------------------------------------------------------------------------------------------------------------------------------------|--|
| Design          | Width 50 mm, for assembly on one vertical enclosure section in that area of the side panel.                                                                                                                                                                                                                                                                                           |  |
| Benefits        | The cable duct fastening points are co-ordinated with the TS system hole pattern. This eliminates time-consuming drilling work that would be necessary with DIN ducts.  The nominal break points of the bars are also designed for combination with the cable ducts for mounting plates.  A further nominal break at the mounting plate height allows direct entry to the cable duct. |  |
| Material        | Hard PVC Flame-resistant, self-extinguishing                                                                                                                                                                                                                                                                                                                                          |  |
| Colour          | Similar to RAL 7030                                                                                                                                                                                                                                                                                                                                                                   |  |
| Supply includes | Cable duct with cover                                                                                                                                                                                                                                                                                                                                                                 |  |
| Bar width       | 5,5 mm                                                                                                                                                                                                                                                                                                                                                                                |  |
| Slot width      | 4,5 mm                                                                                                                                                                                                                                                                                                                                                                                |  |
| Note            | Can be shortened for other enclosure sizes.                                                                                                                                                                                                                                                                                                                                           |  |