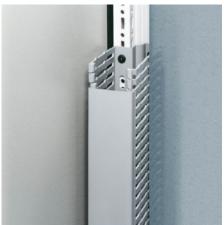

## TS 8800.570 - Cable duct for vertical TS section

For mounting on the vertical enclosure section, on two bayed enclosure sections in the vicinity of baying.

#### **Features**

| Model No.       | TS 8800.570                                                                                                                                                                                                                                                                                                                                                                           |  |
|-----------------|---------------------------------------------------------------------------------------------------------------------------------------------------------------------------------------------------------------------------------------------------------------------------------------------------------------------------------------------------------------------------------------|--|
| Design          | Width 50 mm, for assembly on one vertical enclosure section in that area of the side panel.                                                                                                                                                                                                                                                                                           |  |
| Benefits        | The cable duct fastening points are co-ordinated with the TS system hole pattern. This eliminates time-consuming drilling work that would be necessary with DIN ducts.  The nominal break points of the bars are also designed for combination with the cable ducts for mounting plates.  A further nominal break at the mounting plate height allows direct entry to the cable duct. |  |
| Material        | Hard PVC Flame-resistant, self-extinguishing                                                                                                                                                                                                                                                                                                                                          |  |
| Colour          | Similar to RAL 7030                                                                                                                                                                                                                                                                                                                                                                   |  |
| Supply includes | Cable duct with cover                                                                                                                                                                                                                                                                                                                                                                 |  |
| Bar width       | 5,5 mm                                                                                                                                                                                                                                                                                                                                                                                |  |
| Slot width      | 4,5 mm                                                                                                                                                                                                                                                                                                                                                                                |  |
| Note            | Can be shortened for other enclosure sizes.                                                                                                                                                                                                                                                                                                                                           |  |