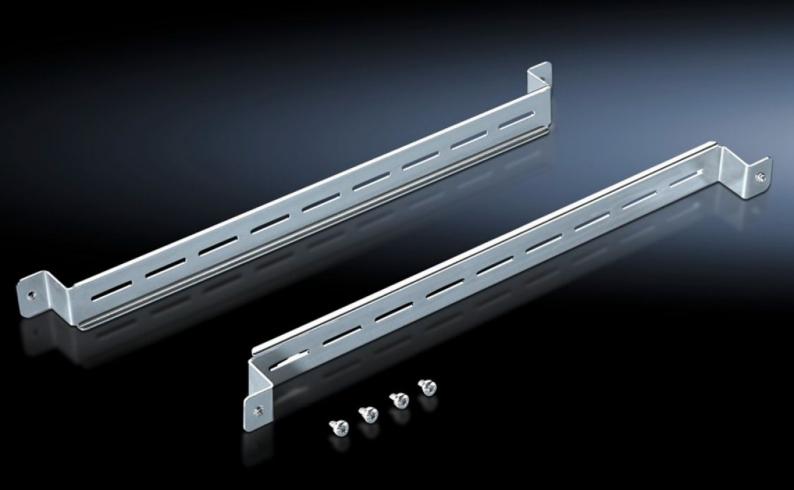

## TS 8800.580 - Installation kit for component shelves with 482.6 mm (19") adaptor sections in TS

With 482.6 mm (19") installation in TS, for installation between the front and rear adaptor sections or adaptor pieces, 482.6 mm (19") in 600 mm wide enclosures.

## **Features**

| Model No.               | TS 8800.580                                                                                                               |
|-------------------------|---------------------------------------------------------------------------------------------------------------------------|
| Product description     | For installation between the front and rear adaptor sections or adaptor pieces, 482.6 mm (19") in 600 mm wide enclosures. |
| Material                | Sheet steel                                                                                                               |
| Surface finish          | Zinc-plated                                                                                                               |
| Supply includes         | Assembly parts                                                                                                            |
| Note                    | Max. depth of component shelves = Enclosure depth - 100 mm.                                                               |
| To fit                  | Enclosure type: TS<br>Depth: 800 mm                                                                                       |
| Installation dimensions | Installation depth for components: 482.6 mm Installation width for components: 19"                                        |
| Packs of                | 1 pc(s).                                                                                                                  |
| Weight/pack             | 1,12 kg                                                                                                                   |
| Customs tariff number   | 73269098                                                                                                                  |
| EAN                     | 4028177213203                                                                                                             |
| ETIM 7.0                | EC002620                                                                                                                  |
| ECLASS 8.0              | 27189261                                                                                                                  |