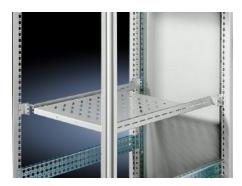

## TS 8800.580 - Installation kit for component shelves with 482.6 mm (19") adaptor sections in TS

With 482.6 mm (19") installation in TS, for installation between the front and rear adaptor sections or adaptor pieces, 482.6 mm (19") in 600 mm wide enclosures.

## **Features**

| Model No.               | TS 8800.580                                                                                                               |
|-------------------------|---------------------------------------------------------------------------------------------------------------------------|
| Product description     | For installation between the front and rear adaptor sections or adaptor pieces, 482.6 mm (19") in 600 mm wide enclosures. |
| Material                | Sheet steel                                                                                                               |
| Surface finish          | Zinc-plated                                                                                                               |
| Supply includes         | Assembly parts                                                                                                            |
| Note                    | Max. depth of component shelves = Enclosure depth - 100 mm.                                                               |
| To fit                  | Enclosure type: TS<br>Depth: 800 mm                                                                                       |
| Installation dimensions | Installation depth for components: 482.6 mm Installation width for components: 19"                                        |
| Packs of                | 1 pc(s).                                                                                                                  |
| Weight/pack             | 1,12 kg                                                                                                                   |
| Customs tariff number   | 73269098                                                                                                                  |
| EAN                     | 4028177213203                                                                                                             |
| ETIM 7.0                | EC002620                                                                                                                  |
| ECLASS 8.0              | 27189261                                                                                                                  |