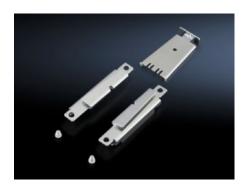

## TS 8800.590 - Quick-fit baying clamp, three-piece for TS/

Simply locate the quick-fit baying clamp, connect with the lock plate, and secure.

## **Features**

| Model No.             | TS 8800.590                                             |
|-----------------------|---------------------------------------------------------|
| Product description   | Simply locate, connect with the lock plate, and secure. |
| Material              | Sheet steel                                             |
| Surface finish        | Zinc-plated                                             |
| To fit                | Enclosure type: TS 8                                    |
| Packs of              | 6 pc(s).                                                |
| Net weight            | 0.876                                                   |
| Gross weight          | 1.074                                                   |
| Customs tariff number | 83024900                                                |
| EAN                   | 4028177299931                                           |
| ETIM 9                | EC002622                                                |
| ECLASS 8.0            | 27142423                                                |