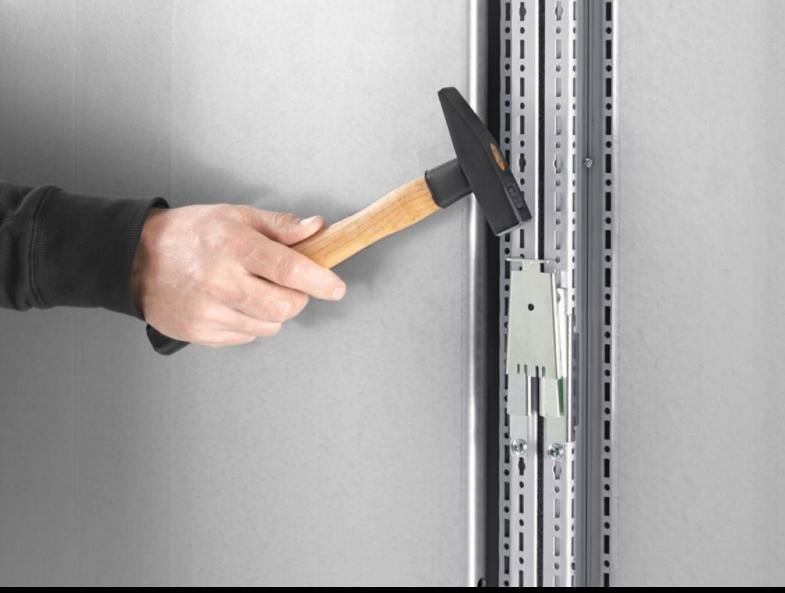

## TS 8800.590 - Quick-fit baying clamp, three-piece for TS/

Simply locate the quick-fit baying clamp, connect with the lock plate, and secure.