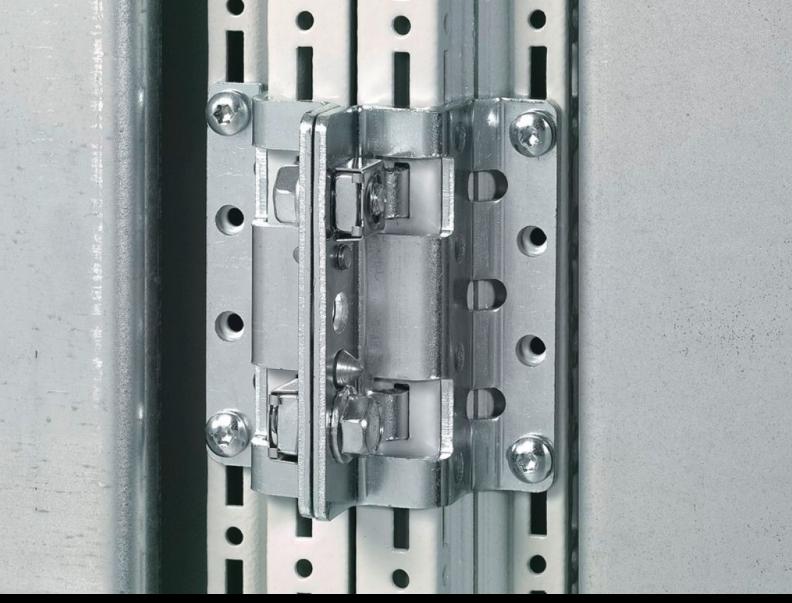

## TS 8800.670 - Baying attachment, vertical for TS/TS

For baying two populated enclosures on the vertical enclosure section. Using the fastening bolts, the enclosure is pulled into a defined end position, with a height or side offset of up to ±2 mm.

## **Features**

| Model No.             | TS 8800.670                                                                                                                 |
|-----------------------|-----------------------------------------------------------------------------------------------------------------------------|
| Product description   | For baying two populated enclosures on the vertical enclosure section.                                                      |
| Benefits              | Using the fastening bolts, the enclosure is pulled into a defined end position, with a height or side offset of up to ±2 mm |
| Material              | Sheet steel                                                                                                                 |
| Surface finish        | Zinc-plated                                                                                                                 |
| Supply includes       | Assembly parts                                                                                                              |
| Assembly instruction  | Simply locate into the vertical TS punchings, secure and connect both brackets using the hex screws (supplied loose)        |
| To fit                | Enclosure type: TS 8                                                                                                        |
| Packs of              | 6 pc(s).                                                                                                                    |
| Net weight            | 1.89                                                                                                                        |
| Gross weight          | 2.1                                                                                                                         |
| Customs tariff number | 83024900                                                                                                                    |
| EAN                   | 4028177338401                                                                                                               |
| ETIM 9                | EC002622                                                                                                                    |
| ECLASS 8.0            | 27189263                                                                                                                    |
|                       |                                                                                                                             |