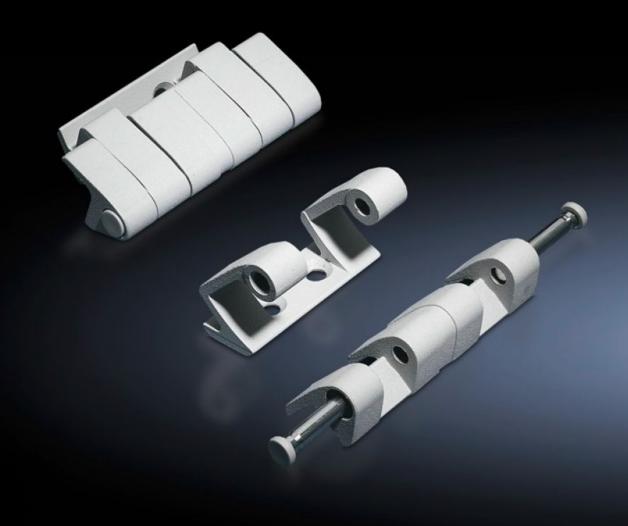

## SZ 8800.710 - 180° hinge

To extend the door opening angle to  $180^{\circ}$ 

## **Features**

| Model No.                 | SZ 8800.710                                                                                                                    |
|---------------------------|--------------------------------------------------------------------------------------------------------------------------------|
| Material                  | Precision casting/die-cast zinc                                                                                                |
| Colour                    | RAL 7035                                                                                                                       |
| Supply includes           | Assembly parts                                                                                                                 |
| Door opening angle        | 180°                                                                                                                           |
| Note                      | The protection category of the enclosure may be reduced.  The doors must be hinged on the same side when enclosures are bayed. |
| Suitable for door variant | Doors with high dynamic loads, door installations up to 900 N                                                                  |
| To fit enclosure type     | TS<br>VX SE                                                                                                                    |
| Packs of                  | 4 pc(s).                                                                                                                       |
| Net weight                | 0.92                                                                                                                           |
| Gross weight              | 0.977                                                                                                                          |
| Customs tariff number     | 83021000                                                                                                                       |
| EAN                       | 4028177595064                                                                                                                  |
| ETIM 9                    | EC001167                                                                                                                       |
| ECLASS 8.0                | 27409219                                                                                                                       |