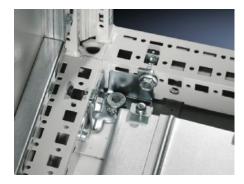

## TS 8800.830 - Reinforcement bracket for TS, TP universal console

For use as an additional stabiliser to the clamping straps when populated enclosures are screw-fastened via the base tray to the base/plinth or pallet for transportation purposes.

## **Features**

| Model No.             | TS 8800.830                                                                                                                                                                         |
|-----------------------|-------------------------------------------------------------------------------------------------------------------------------------------------------------------------------------|
| Product description   | For use as an additional stabiliser to the clamping straps when populated enclosures are screw-fastened via the base tray to the base/plinth or pallet for transportation purposes. |
| Material              | Sheet steel                                                                                                                                                                         |
| Surface finish        | Zinc-plated                                                                                                                                                                         |
| Supply includes       | Assembly parts                                                                                                                                                                      |
| To fit                | Enclosure type: TS TP universal console                                                                                                                                             |
| Packs of              | 4 pc(s).                                                                                                                                                                            |
| Net weight            | 0.452                                                                                                                                                                               |
| Gross weight          | 0.551                                                                                                                                                                               |
| Customs tariff number | 73182900                                                                                                                                                                            |
| EAN                   | 4028177389342                                                                                                                                                                       |
| ETIM 9                | EC002625                                                                                                                                                                            |
| ECLASS 8.0            | 27189234                                                                                                                                                                            |