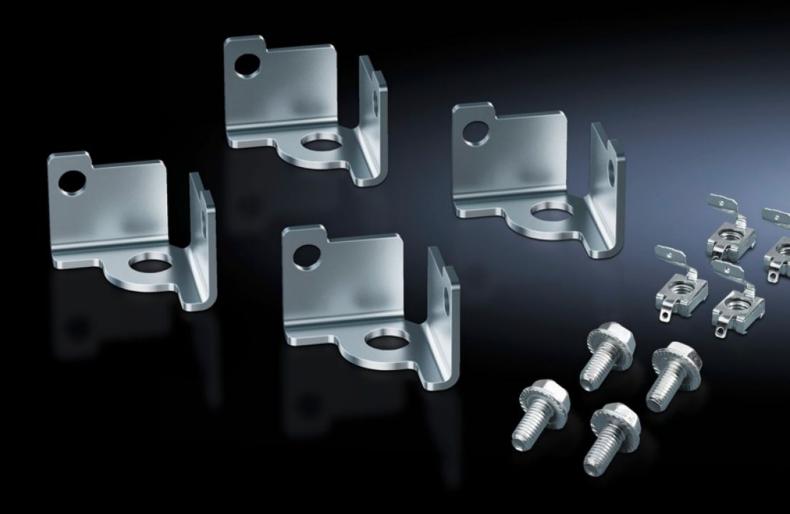

## TS 8800.830 - Reinforcement bracket for TS, TP universal console

For use as an additional stabiliser to the clamping straps when populated enclosures are screw-fastened via the base tray to the base/plinth or pallet for transportation purposes.

## **Features**

| Model No.             | TS 8800.830                                                                                                                                                                         |
|-----------------------|-------------------------------------------------------------------------------------------------------------------------------------------------------------------------------------|
| Product description   | For use as an additional stabiliser to the clamping straps when populated enclosures are screw-fastened via the base tray to the base/plinth or pallet for transportation purposes. |
| Material              | Sheet steel                                                                                                                                                                         |
| Surface finish        | Zinc-plated                                                                                                                                                                         |
| Supply includes       | Assembly parts                                                                                                                                                                      |
| To fit                | Enclosure type: TS TP universal console                                                                                                                                             |
| Packs of              | 4 pc(s).                                                                                                                                                                            |
| Net weight            | 0.452                                                                                                                                                                               |
| Gross weight          | 0.551                                                                                                                                                                               |
| Customs tariff number | 73182900                                                                                                                                                                            |
| EAN                   | 4028177389342                                                                                                                                                                       |
| ETIM 9                | EC002625                                                                                                                                                                            |
| ECLASS 8.0            | 27189234                                                                                                                                                                            |