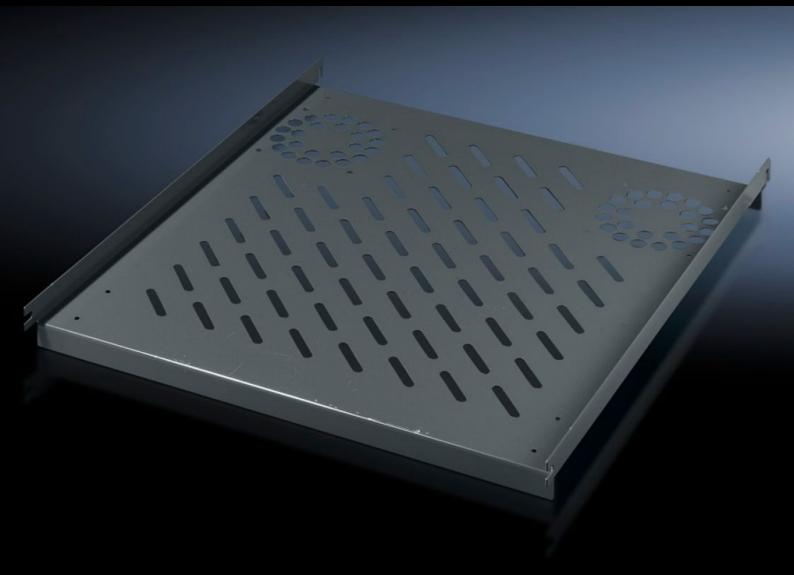

# PC 8800.910 - Component shelf, static installation for TS, VX SE, PC, IW, prepared for fan expansion kit

For direct mounting on the vertical enclosure section. Simply locate into 4 pre-fitted screws and secure.

#### **Features**

| Model No.                     | PC 8800.910                                                                                                    |
|-------------------------------|----------------------------------------------------------------------------------------------------------------|
| Product description           | Simply locate into 4 pre-fitted screws and secure.                                                             |
| Material                      | Sheet steel                                                                                                    |
| Colour                        | RAL 7015                                                                                                       |
| Supply includes               | Assembly parts                                                                                                 |
| Installation options          | On the vertical TS, VX SE enclosure section                                                                    |
| Load capacity                 | 40 kg surface load, static                                                                                     |
| Note                          | For enclosures without mounting plate                                                                          |
| Support area                  | Width: 507 mm                                                                                                  |
|                               | Depth: 750 mm                                                                                                  |
| To fit                        | Enclosure type: TS                                                                                             |
|                               | VX SE                                                                                                          |
|                               | PC                                                                                                             |
|                               | IW                                                                                                             |
|                               | Width: = 600 mm                                                                                                |
|                               | Depth: = 800 mm                                                                                                |
| Packs of                      | 1 pc(s).                                                                                                       |
| Net weight                    | 5.24                                                                                                           |
| Gross weight                  | 5.516                                                                                                          |
| PCF per pack (cradle-to-gate) | 22.9 kg CO2 eq (Cat B)                                                                                         |
| Note on PCF category          | Category B: PCF value (cradle-to-gate) based on the product weight, approximately calculated and self-declared |
| Customs tariff number         | 94039910                                                                                                       |
|                               |                                                                                                                |