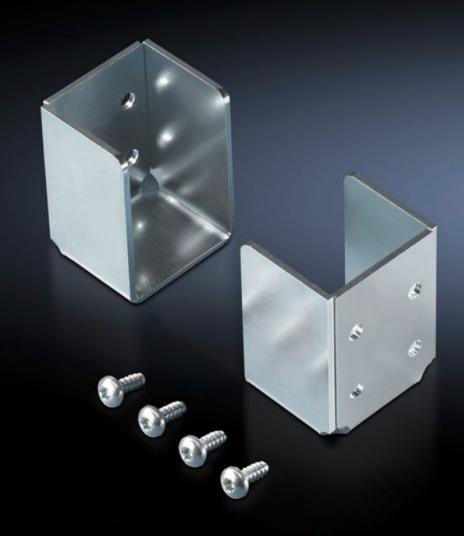

## TS 8801.000 - Holder for protective bars

For mounting on the vertical section. The protective bar is simply inserted.

## **Features**

| Model No.                     | TS 8801.000                                                                                                    |
|-------------------------------|----------------------------------------------------------------------------------------------------------------|
| Product description           | For mounting on the vertical section. The protective bar is simply inserted.                                   |
| Material                      | Sheet steel                                                                                                    |
| Surface finish                | Zinc-plated                                                                                                    |
| Supply includes               | Assembly parts                                                                                                 |
| Packs of                      | 2 pc(s).                                                                                                       |
| Net weight                    | 0.35                                                                                                           |
| Gross weight                  | 0.368                                                                                                          |
| PCF per pack (cradle-to-gate) | 1.7 kg CO2 eq (Cat B)                                                                                          |
| Note on PCF category          | Category B: PCF value (cradle-to-gate) based on the product weight, approximately calculated and self-declared |
| Customs tariff number         | 83024900                                                                                                       |
| EAN                           | 4028177516977                                                                                                  |
| ETIM 9                        | EC002620                                                                                                       |
| ECLASS 8.0                    | 27189261                                                                                                       |