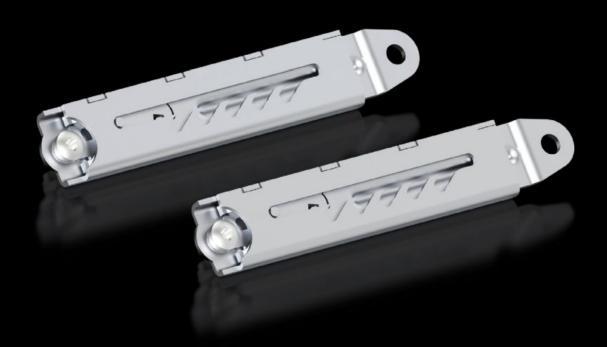

## TS 8801.260 - Stay for trim panel, hinged at the top

With 5 pitch pattern positions up to a maximum opening of approx. 85°.

## **Features**

| Model No.                     | TS 8801.260                                                                                                    |
|-------------------------------|----------------------------------------------------------------------------------------------------------------|
| Product description           | 5 pitch pattern positions up to a maximum opening of approx. 85°.                                              |
| Material                      | Sheet steel                                                                                                    |
| Surface finish                | Zinc-plated                                                                                                    |
| Packs of                      | 2 pc(s).                                                                                                       |
| Net weight                    | 0.352                                                                                                          |
| Gross weight                  | 0.403                                                                                                          |
| PCF per pack (cradle-to-gate) | 1.6 kg CO2 eq (Cat B)                                                                                          |
| Note on PCF category          | Category B: PCF value (cradle-to-gate) based on the product weight, approximately calculated and self-declared |
| Customs tariff number         | 83024900                                                                                                       |
| EAN                           | 4028177319165                                                                                                  |
| ETIM 9                        | EC002626                                                                                                       |
| ECLASS 8.0                    | 27189261                                                                                                       |