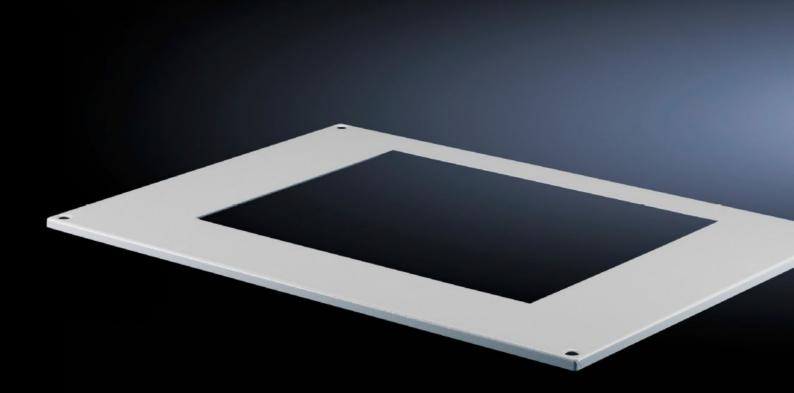

## TS 8801.320 - Roof plates TS

#### Features

| Model No.                | TS 8801.320                                                                                                                                                                                                                                                                                   |
|--------------------------|-----------------------------------------------------------------------------------------------------------------------------------------------------------------------------------------------------------------------------------------------------------------------------------------------|
| Product description      | For mounting roof-mounted units, roof-mounted air/water heat exchangers. The cut-outs in the roof plate are arranged so that the roof-mounted cooling units are positioned centrally on the enclosure.                                                                                        |
| Benefits                 | Simple, fast assembly                                                                                                                                                                                                                                                                         |
| Material                 | Sheet steel                                                                                                                                                                                                                                                                                   |
| Colour                   | RAL 7035                                                                                                                                                                                                                                                                                      |
| Supply includes          | Assembly parts                                                                                                                                                                                                                                                                                |
| Mounting cut-out         | Width:475 mm<br>Depth:260 mm                                                                                                                                                                                                                                                                  |
| Distance cut-out to back | 129,3 mm                                                                                                                                                                                                                                                                                      |
| Note                     | When mounting cooling units on the roof plate 8801.310, there may be a collision with the enclosure eyebolts. For this reason, roof fastening screws are supplied loose with the roof plates.  Attached to the roof plate 8801.340 from the inside using metal brackets and retaining clamps. |
| To fit Model No.         | 3382<br>3359                                                                                                                                                                                                                                                                                  |
| Dimensions               | Width: 767.5 mm<br>Height: 13 mm<br>Depth: 567.5 mm                                                                                                                                                                                                                                           |
| To fit                   | Enclosure type: TS<br>Width: = 800 mm<br>Depth: = 600 mm                                                                                                                                                                                                                                      |
| Packs of                 | 1 pc(s).                                                                                                                                                                                                                                                                                      |
| Net weight               | 5.964                                                                                                                                                                                                                                                                                         |
| Gross weight             | 6.278                                                                                                                                                                                                                                                                                         |