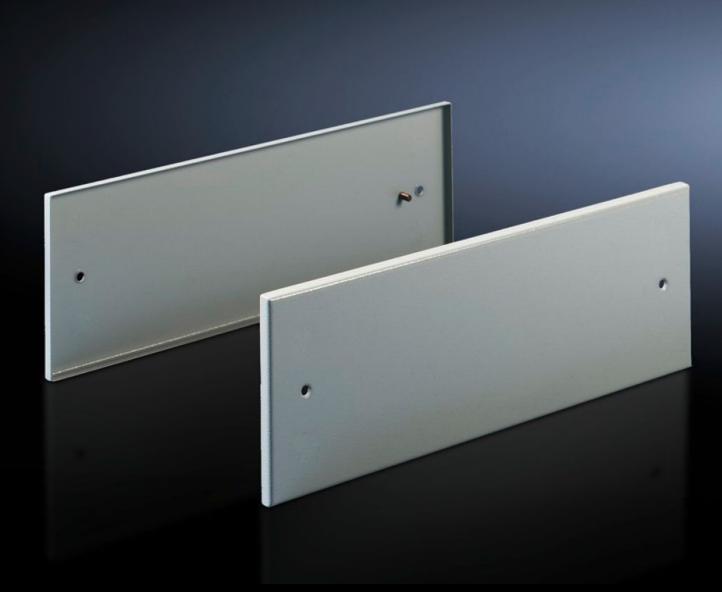

## TS 8801.775 - Side panel for top-mounting module TS

To finish off the side of a top mounting module or bayed suite.

## **Features**

| Model No.             | TS 8801.775                                                     |
|-----------------------|-----------------------------------------------------------------|
| Product description   | To finish off the side of a top mounting module or bayed suite. |
| Material              | Sheet steel, 1.5 mm                                             |
| Surface finish        | Spray-finished, textured paint                                  |
| Colour                | RAL 7035                                                        |
| Supply includes       | Assembly parts                                                  |
| Dimensions            | Height: 200 mm                                                  |
| Packs of              | 2 pc(s).                                                        |
| Net weight            | 3                                                               |
| Gross weight          | 3.428                                                           |
| Customs tariff number | 94039910                                                        |
| EAN                   | 4028177250512                                                   |
| ETIM 9                | EC002524                                                        |
| ECLASS 8.0            | 27182101                                                        |