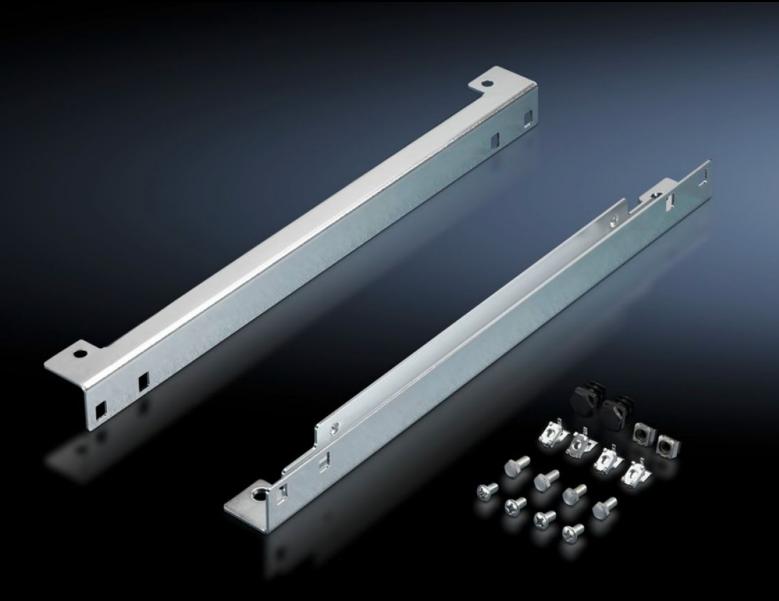

## TS 8802.280 - Slide rail for mounting plate TS

For inserting the mounting plates from the side.

#### **Features**

| Model No.            | TS 8802.280                                                                                                                                                                                                                                                                                                 |
|----------------------|-------------------------------------------------------------------------------------------------------------------------------------------------------------------------------------------------------------------------------------------------------------------------------------------------------------|
| Product description  | For inserting the mounting plates from the side.                                                                                                                                                                                                                                                            |
| Applications         | With enclosure depth 400 mm, a mounting depth of 105 - 330 mm is supported With enclosure depth 500 mm, a mounting depth of 105 - 430 mm is supported With enclosure depth 600 mm, a mounting depth of 105 - 530 mm is supported With enclosure depth 800 mm, a mounting depth of 105 - 730 mm is supported |
| Material             | Sheet steel                                                                                                                                                                                                                                                                                                 |
| Surface finish       | Zinc-plated                                                                                                                                                                                                                                                                                                 |
| Supply includes      | Assembly parts                                                                                                                                                                                                                                                                                              |
| Installation options | Mounting of the slide rails directly on the enclosure frame, depth-<br>adjustable on a 25 mm pitch pattern<br>Attachment of the mounting plate to the slide rails via captive nuts<br>and screws                                                                                                            |
| To fit               | Enclosure type: TS<br>Width: = 800 mm                                                                                                                                                                                                                                                                       |
| Packs of             | 1 pc(s).                                                                                                                                                                                                                                                                                                    |
| Net weight           | 3.831                                                                                                                                                                                                                                                                                                       |
|                      |                                                                                                                                                                                                                                                                                                             |