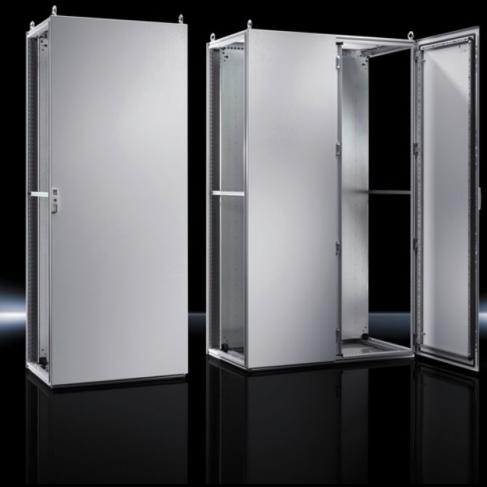

## TS 8804.500 - Baying systems TS 8

The TS 8 sheet steel baying system, with its symmetrical profile in the width and depth, offers a significant space gain, plus simple interior installation. This likewise ensures bayability from all sides. Additionally, the integral, automatic potential equalisation of all enclosure panels and the triple surface treatment ensure optimum safety.

#### **Features**

| TS 8804.500                                                     |
|-----------------------------------------------------------------|
| Enclosure frame: Sheet steel, 1.5 mm                            |
| Roof: Sheet steel, 1.5 mm                                       |
| Door: Sheet steel, 2.0 mm                                       |
| Rear panel: Sheet steel, 1.5 mm                                 |
| Gland plates: Sheet steel, 1.5 mm                               |
| Mounting plate: Sheet steel, 3.0 mm                             |
| Enclosure frame: Dipcoat-primed                                 |
| Door, roof and rear panel: Dipcoat-primed, powder-coated on the |
| outside, textured paint                                         |
| Mounting plate and gland plates: Zinc-plated                    |
| RAL 7035                                                        |
|                                                                 |

### Features

| Supply includes                   | Enclosure frame<br>Door(s)                                    |
|-----------------------------------|---------------------------------------------------------------|
|                                   | R/h door hinge with single-door enclosures, may be swapped to |
|                                   | opposite side                                                 |
|                                   | Roof plate                                                    |
|                                   | Rear panel                                                    |
|                                   | 4 eyebolts                                                    |
|                                   | Lock: 3 mm double-bit                                         |
|                                   | Gland plates                                                  |
|                                   | Mounting plate                                                |
|                                   | 2 TS punched rails 18 x 38 mm                                 |
| Dimensions                        | Width: 800 mm                                                 |
|                                   | Height: 2,000 mm                                              |
|                                   | Depth: 400 mm                                                 |
| Dimensions mounting plate (W x H) | 699 mm x 1,896 mm                                             |
| Protection category to IEC 60 529 | IP 55                                                         |
| Protection category NEMA          | NEMA 1                                                        |
|                                   | NEMA 12                                                       |
| Type rating to UL 50E             | Type 1                                                        |
|                                   | Type 12                                                       |
| IK Code                           | IK09                                                          |
| Number of doors                   | 1                                                             |
| Basic material                    | Sheet steel                                                   |
| Packs of                          | 1 pc(s).                                                      |
| Net weight                        | 117.8                                                         |
| Gross weight                      | 124                                                           |
| Customs tariff number             | 94032080                                                      |
| EAN                               | 4028177251014                                                 |
| ETIM 9                            | EC000261                                                      |
| ECLASS 8.0                        | 27180101                                                      |
|                                   |                                                               |