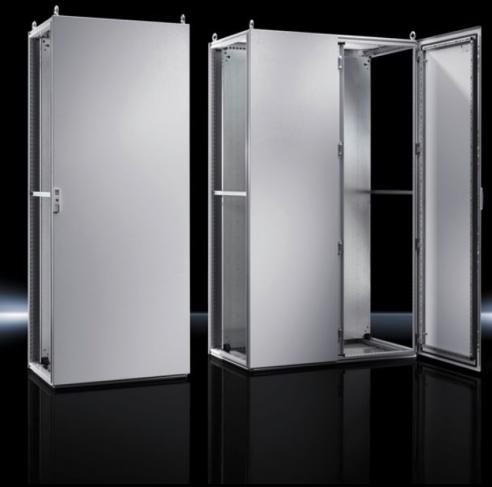

## TS 8815.500 - Baying systems TS 8

The TS 8 sheet steel baying system, with its symmetrical profile in the width and depth, offers a significant space gain, plus simple interior installation. This likewise ensures bayability from all sides. Additionally, the integral, automatic potential equalisation of all enclosure panels and the triple surface treatment ensure optimum safety.

### **Features**

| Supply includes                   | Enclosure frame<br>Door(s)                                    |
|-----------------------------------|---------------------------------------------------------------|
|                                   | R/h door hinge with single-door enclosures, may be swapped to |
|                                   | opposite side                                                 |
|                                   | Roof plate                                                    |
|                                   | Rear panel                                                    |
|                                   | 4 eyebolts                                                    |
|                                   | Lock: 3 mm double-bit                                         |
|                                   | Gland plates                                                  |
|                                   | Mounting plate 2 TS punched rails 18 x 38 mm                  |
|                                   |                                                               |
| Dimensions                        | Width: 800 mm                                                 |
|                                   | Height: 1,200 mm                                              |
|                                   | Depth: 500 mm                                                 |
| Dimensions mounting plate (W x H) | 699 mm x 1,096 mm                                             |
| Protection category to IEC 60 529 | IP 55                                                         |
| Protection category NEMA          | NEMA 1                                                        |
|                                   | NEMA 12                                                       |
| Type rating to UL 50E             | Type 1                                                        |
|                                   | Type 12                                                       |
| IK Code                           | IK09                                                          |
| Number of doors                   | 1                                                             |
| Basic material                    | Sheet steel                                                   |
| Packs of                          | 1 pc(s).                                                      |
| Net weight                        | 87.533                                                        |
| Gross weight                      | 93.2                                                          |
| EAN                               | 4028177522831                                                 |
| ETIM 9                            | EC000261                                                      |
| ECLASS 8.0                        | 27180101                                                      |
|                                   |                                                               |