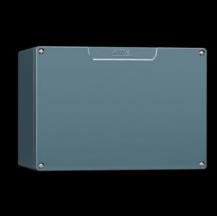

## GA 9101.210 - Cast aluminium enclosures GA

Spray-finished cast aluminium enclosure. Protection category IP 66.

#### **Features**

| Model No.                         | GA 9101.210                                                                                |
|-----------------------------------|--------------------------------------------------------------------------------------------|
| Material                          | Enclosure: Cast aluminium<br>Cover: Cast aluminium, all-round CR cellular rubber cord seal |
| Surface finish                    | Textured paint                                                                             |
| Colour                            | RAL 7001                                                                                   |
| Supply includes                   | Enclosure with cover                                                                       |
|                                   | Cover screws, captive                                                                      |
|                                   | Screws for attaching support rails                                                         |
|                                   | Screw for connection of the PE conductor                                                   |
| Protection category NEMA          | NEMA 4                                                                                     |
| Protection category to IEC 60 529 | IP 66                                                                                      |
| IK Code                           | IK08                                                                                       |
| Dimensions                        | Width: 58 mm                                                                               |
|                                   | Height: 64 mm                                                                              |
|                                   | Depth: 36 mm                                                                               |
| Basic material                    | Cast aluminium                                                                             |
| Packs of                          | 5 pc(s).                                                                                   |
| Net weight                        | 0.645                                                                                      |
|                                   |                                                                                            |