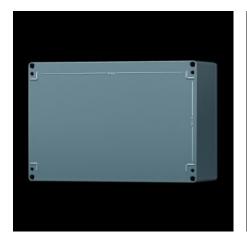

## GA 9101.210 - Cast aluminium enclosures GA

Spray-finished cast aluminium enclosure. Protection category IP 66.

#### **Features**

| Model No.                         | GA 9101.210                                                                                |
|-----------------------------------|--------------------------------------------------------------------------------------------|
| Material                          | Enclosure: Cast aluminium<br>Cover: Cast aluminium, all-round CR cellular rubber cord seal |
| Surface finish                    | Textured paint                                                                             |
| Colour                            | RAL 7001                                                                                   |
| Supply includes                   | Enclosure with cover                                                                       |
|                                   | Cover screws, captive                                                                      |
|                                   | Screws for attaching support rails                                                         |
|                                   | Screw for connection of the PE conductor                                                   |
| Protection category NEMA          | NEMA 4                                                                                     |
| Protection category to IEC 60 529 | IP 66                                                                                      |
| IK Code                           | IK08                                                                                       |
| Dimensions                        | Width: 58 mm                                                                               |
|                                   | Height: 64 mm                                                                              |
|                                   | Depth: 36 mm                                                                               |
| Basic material                    | Cast aluminium                                                                             |
| Packs of                          | 5 pc(s).                                                                                   |
| Net weight                        | 0.645                                                                                      |
|                                   |                                                                                            |