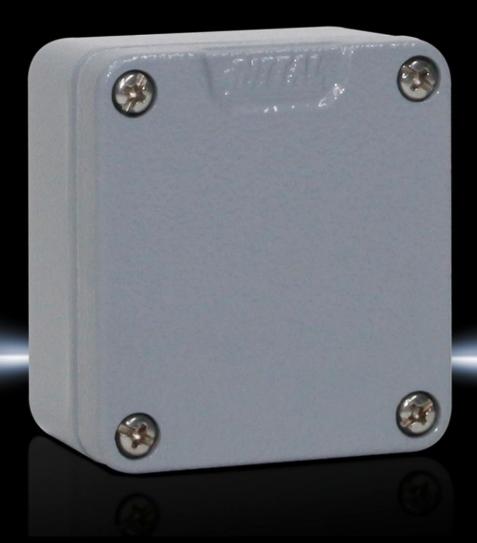

## GA 9101.210 - Cast aluminium enclosures GA

Spray-finished cast aluminium enclosure. Protection category IP 66.

#### **Features**

| Model No.                         | GA 9101.210                                                                                |
|-----------------------------------|--------------------------------------------------------------------------------------------|
| Material                          | Enclosure: Cast aluminium<br>Cover: Cast aluminium, all-round CR cellular rubber cord seal |
| Surface finish                    | Textured paint                                                                             |
| Colour                            | RAL 7001                                                                                   |
| Supply includes                   | Enclosure with cover                                                                       |
|                                   | Cover screws, captive                                                                      |
|                                   | Screws for attaching support rails                                                         |
|                                   | Screw for connection of the PE conductor                                                   |
| Protection category NEMA          | NEMA 4                                                                                     |
| Protection category to IEC 60 529 | IP 66                                                                                      |
| IK Code                           | IK08                                                                                       |
| Dimensions                        | Width: 58 mm                                                                               |
|                                   | Height: 64 mm                                                                              |
|                                   | Depth: 36 mm                                                                               |
| Basic material                    | Cast aluminium                                                                             |
| Packs of                          | 5 pc(s).                                                                                   |
| Net weight                        | 0.645                                                                                      |
|                                   |                                                                                            |