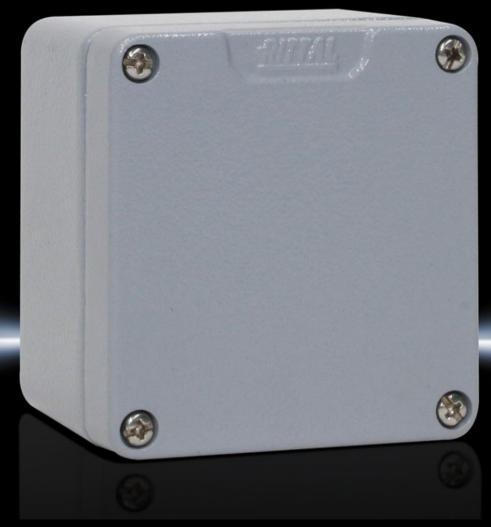

## GA 9104.210 - Cast aluminium enclosures GA

Spray-finished cast aluminium enclosure. Protection category IP 66.

#### **Features**

| Model No.                         | GA 9104.210                                                                                |
|-----------------------------------|--------------------------------------------------------------------------------------------|
| Material                          | Enclosure: Cast aluminium<br>Cover: Cast aluminium, all-round CR cellular rubber cord seal |
| Surface finish                    | Textured paint                                                                             |
| Colour                            | RAL 7001                                                                                   |
| Supply includes                   | Enclosure with cover                                                                       |
|                                   | Cover screws, captive                                                                      |
|                                   | Screws for attaching support rails                                                         |
|                                   | Screw for connection of the PE conductor                                                   |
| Protection category NEMA          | NEMA 4                                                                                     |
| Protection category to IEC 60 529 | IP 66                                                                                      |
| IK Code                           | IK08                                                                                       |
| Dimensions                        | Width: 75 mm                                                                               |
|                                   | Height: 80 mm                                                                              |
|                                   | Depth: 58 mm                                                                               |
| Basic material                    | Cast aluminium                                                                             |
| Packs of                          | 1 pc(s).                                                                                   |
| Net weight                        | 0.3                                                                                        |
|                                   |                                                                                            |