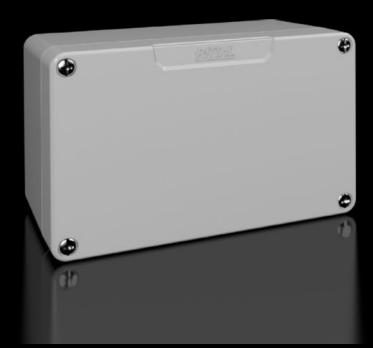

## GA 9105.210 - Cast aluminium enclosures GA

Spray-finished cast aluminium enclosure. Protection category IP 66.

#### **Features**

| Model No.                         | GA 9105.210                                                                                |
|-----------------------------------|--------------------------------------------------------------------------------------------|
| Material                          | Enclosure: Cast aluminium<br>Cover: Cast aluminium, all-round CR cellular rubber cord seal |
| Surface finish                    | Textured paint                                                                             |
| Colour                            | RAL 7001                                                                                   |
| Supply includes                   | Enclosure with cover                                                                       |
|                                   | Cover screws, captive                                                                      |
|                                   | Screws for attaching support rails                                                         |
|                                   | Screw for connection of the PE conductor                                                   |
| Protection category NEMA          | NEMA 4                                                                                     |
| Protection category to IEC 60 529 | IP 66                                                                                      |
| IK Code                           | IK08                                                                                       |
| Dimensions                        | Width: 125 mm                                                                              |
|                                   | Height: 80 mm                                                                              |
|                                   | Depth: 58 mm                                                                               |
| Basic material                    | Cast aluminium                                                                             |
| Packs of                          | 1 pc(s).                                                                                   |
| Net weight                        | 0.43                                                                                       |
|                                   |                                                                                            |