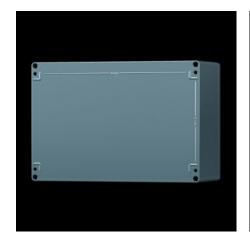

## GA 9106.210 - Cast aluminium enclosures GA

Spray-finished cast aluminium enclosure. Protection category IP 66.

#### **Features**

| Model No.                         | GA 9106.210                                                                                |
|-----------------------------------|--------------------------------------------------------------------------------------------|
| Material                          | Enclosure: Cast aluminium<br>Cover: Cast aluminium, all-round CR cellular rubber cord seal |
| Surface finish                    | Textured paint                                                                             |
| Colour                            | RAL 7001                                                                                   |
| Supply includes                   | Enclosure with cover                                                                       |
|                                   | Cover screws, captive                                                                      |
|                                   | Screws for attaching support rails                                                         |
|                                   | Screw for connection of the PE conductor                                                   |
| Protection category NEMA          | NEMA 4                                                                                     |
| Protection category to IEC 60 529 | IP 66                                                                                      |
| IK Code                           | IK08                                                                                       |
| Dimensions                        | Width: 175 mm                                                                              |
|                                   | Height: 80 mm                                                                              |
|                                   | Depth: 58 mm                                                                               |
| Basic material                    | Cast aluminium                                                                             |
| Packs of                          | 1 pc(s).                                                                                   |
| Net weight                        | 0.5                                                                                        |
|                                   |                                                                                            |