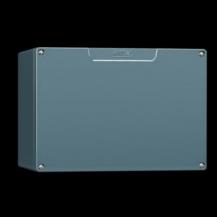

## GA 9106.210 - Cast aluminium enclosures GA

Spray-finished cast aluminium enclosure. Protection category IP 66.

#### **Features**

| Model No.                         | GA 9106.210                                                                                |
|-----------------------------------|--------------------------------------------------------------------------------------------|
| Material                          | Enclosure: Cast aluminium<br>Cover: Cast aluminium, all-round CR cellular rubber cord seal |
| Surface finish                    | Textured paint                                                                             |
| Colour                            | RAL 7001                                                                                   |
| Supply includes                   | Enclosure with cover                                                                       |
|                                   | Cover screws, captive                                                                      |
|                                   | Screws for attaching support rails                                                         |
|                                   | Screw for connection of the PE conductor                                                   |
| Protection category NEMA          | NEMA 4                                                                                     |
| Protection category to IEC 60 529 | IP 66                                                                                      |
| IK Code                           | IK08                                                                                       |
| Dimensions                        | Width: 175 mm                                                                              |
|                                   | Height: 80 mm                                                                              |
|                                   | Depth: 58 mm                                                                               |
| Basic material                    | Cast aluminium                                                                             |
| Packs of                          | 1 pc(s).                                                                                   |
| Net weight                        | 0.5                                                                                        |
|                                   |                                                                                            |