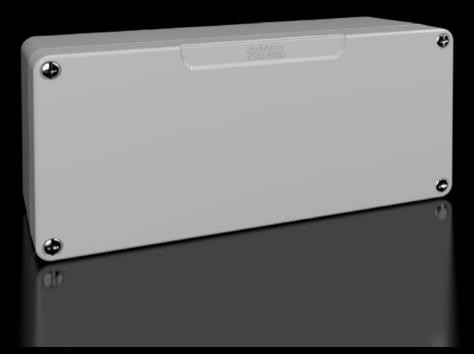

## GA 9106.210 - Cast aluminium enclosures GA

Spray-finished cast aluminium enclosure. Protection category IP 66.

#### **Features**

| Model No.                         | GA 9106.210                                                                                |
|-----------------------------------|--------------------------------------------------------------------------------------------|
| Material                          | Enclosure: Cast aluminium<br>Cover: Cast aluminium, all-round CR cellular rubber cord seal |
| Surface finish                    | Textured paint                                                                             |
| Colour                            | RAL 7001                                                                                   |
| Supply includes                   | Enclosure with cover                                                                       |
|                                   | Cover screws, captive                                                                      |
|                                   | Screws for attaching support rails                                                         |
|                                   | Screw for connection of the PE conductor                                                   |
| Protection category NEMA          | NEMA 4                                                                                     |
| Protection category to IEC 60 529 | IP 66                                                                                      |
| IK Code                           | IK08                                                                                       |
| Dimensions                        | Width: 175 mm                                                                              |
|                                   | Height: 80 mm                                                                              |
|                                   | Depth: 58 mm                                                                               |
| Basic material                    | Cast aluminium                                                                             |
| Packs of                          | 1 pc(s).                                                                                   |
| Net weight                        | 0.5                                                                                        |
|                                   |                                                                                            |