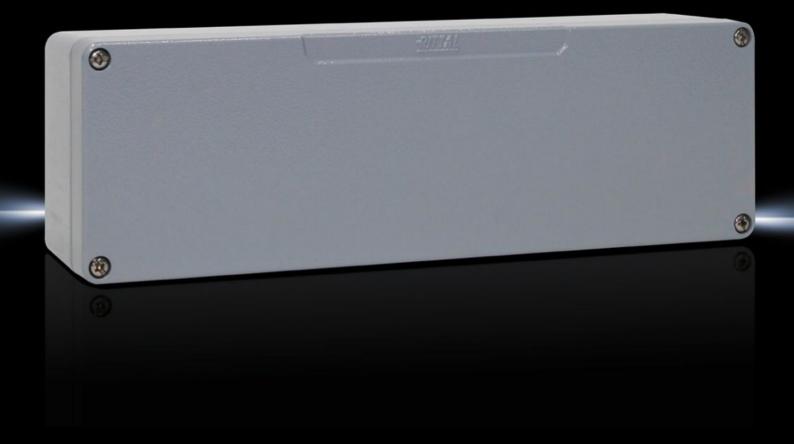

## GA 9107.210 - Cast aluminium enclosures GA

Spray-finished cast aluminium enclosure. Protection category IP 66.

#### **Features**

| Model No.                         | GA 9107.210                                                                                |
|-----------------------------------|--------------------------------------------------------------------------------------------|
| Material                          | Enclosure: Cast aluminium<br>Cover: Cast aluminium, all-round CR cellular rubber cord seal |
| Surface finish                    | Textured paint                                                                             |
| Colour                            | RAL 7001                                                                                   |
| Supply includes                   | Enclosure with cover                                                                       |
|                                   | Cover screws, captive                                                                      |
|                                   | Screws for attaching support rails                                                         |
|                                   | Screw for connection of the PE conductor                                                   |
| Protection category NEMA          | NEMA 4                                                                                     |
| Protection category to IEC 60 529 | IP 66                                                                                      |
| IK Code                           | IK08                                                                                       |
| Dimensions                        | Width: 250 mm                                                                              |
|                                   | Height: 80 mm                                                                              |
|                                   | Depth: 58 mm                                                                               |
| Basic material                    | Cast aluminium                                                                             |
| Packs of                          | 1 pc(s).                                                                                   |
| Net weight                        | 0.7                                                                                        |
|                                   |                                                                                            |