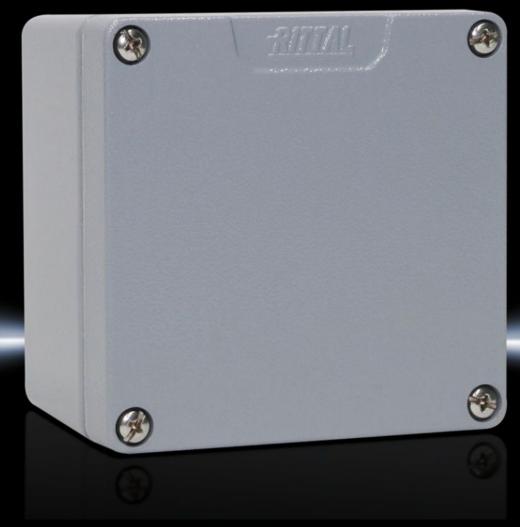

## GA 9108.210 - Cast aluminium enclosures GA

Spray-finished cast aluminium enclosure. Protection category IP 66.

#### **Features**

| GA 9108.210                                                   |
|---------------------------------------------------------------|
| Enclosure: Cast aluminium                                     |
| Cover: Cast aluminium, all-round CR cellular rubber cord seal |
| Textured paint                                                |
| RAL 7001                                                      |
| Enclosure with cover                                          |
| Cover screws, captive                                         |
| Screws for attaching support rails                            |
| Screw for connection of the PE conductor                      |
| NEMA 4                                                        |
| IP 66                                                         |
| IK08                                                          |
| Width: 122 mm                                                 |
| Height: 120 mm                                                |
| Depth: 82 mm                                                  |
| Cast aluminium                                                |
| 1 pc(s).                                                      |
|                                                               |
|                                                               |