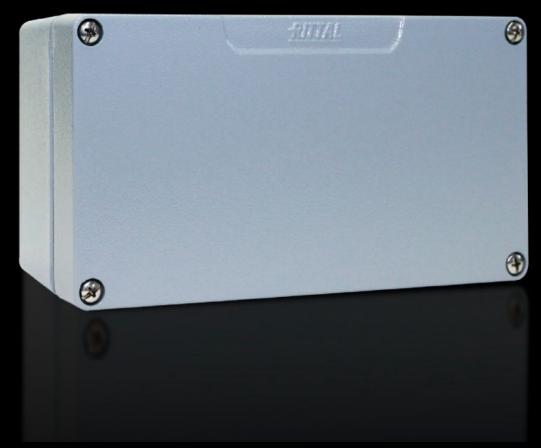

## GA 9110.210 - Cast aluminium enclosures GA

Spray-finished cast aluminium enclosure. Protection category IP 66.

#### **Features**

| Model No.                         | GA 9110.210                                                   |
|-----------------------------------|---------------------------------------------------------------|
| Material                          | Enclosure: Cast aluminium                                     |
|                                   | Cover: Cast aluminium, all-round CR cellular rubber cord seal |
| Surface finish                    | Textured paint                                                |
| Colour                            | RAL 7001                                                      |
| Supply includes                   | Enclosure with cover                                          |
|                                   | Cover screws, captive                                         |
|                                   | Screws for attaching support rails                            |
|                                   | Screw for connection of the PE conductor                      |
| Protection category NEMA          | NEMA 4                                                        |
| Protection category to IEC 60 529 | IP 66                                                         |
| IK Code                           | IK08                                                          |
| Dimensions                        | Width: 220 mm                                                 |
|                                   | Height: 120 mm                                                |
|                                   | Depth: 93 mm                                                  |
| Basic material                    | Cast aluminium                                                |
| Packs of                          | 1 pc(s).                                                      |
| Net weight                        | 1.652                                                         |
|                                   |                                                               |