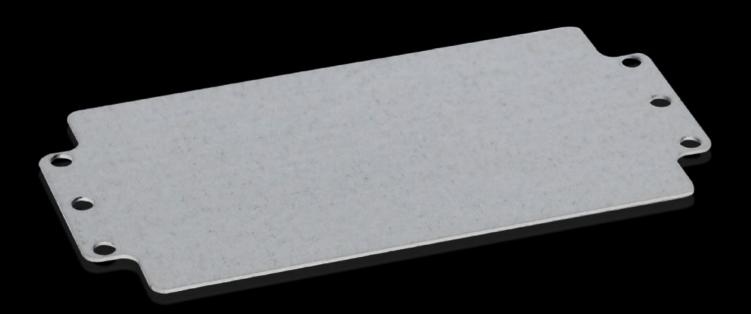

## GA 9110.700 - Mounting plate for GA

For individual interior installation, with mounting holes.

## **Features**

| Model No.                         | GA 9110.700                                                                                                    |
|-----------------------------------|----------------------------------------------------------------------------------------------------------------|
| Product description               | For universal interior installation, with mounting holes.                                                      |
| Material                          | Sheet steel                                                                                                    |
| Surface finish                    | Zinc-plated                                                                                                    |
| Dimensions mounting plate (W x H) | 207 mm x 107 mm                                                                                                |
| To fit                            | Enclosure type: GA<br>Width: = 220 mm<br>Height: = 120 mm                                                      |
| Packs of                          | 2 pc(s).                                                                                                       |
| Net weight                        | 0.45                                                                                                           |
| Gross weight                      | 0.499                                                                                                          |
| PCF per pack (cradle-to-gate)     | 1.7 kg CO2 eq (Cat B)                                                                                          |
| Note on PCF category              | Category B: PCF value (cradle-to-gate) based on the product weight, approximately calculated and self-declared |
| Customs tariff number             | 94039910                                                                                                       |
| EAN                               | 4028177154308                                                                                                  |
| ETIM 9                            | EC000213                                                                                                       |
| ECLASS 8.0                        | 27409216                                                                                                       |
|                                   |                                                                                                                |