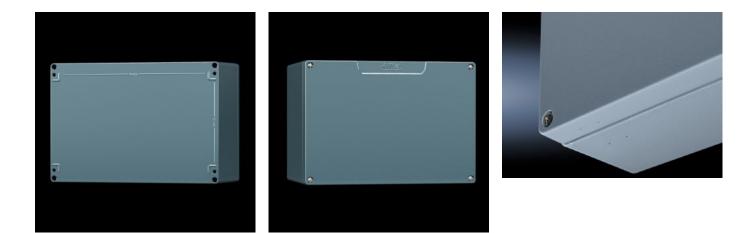

### GA 9111.210 - Cast aluminium enclosures GA

Spray-finished cast aluminium enclosure. Protection category IP 66.

#### Features

| Model No.                         | GA 9111.210                                                                                                                     |
|-----------------------------------|---------------------------------------------------------------------------------------------------------------------------------|
| Material                          | Enclosure: Cast aluminium<br>Cover: Cast aluminium, all-round CR cellular rubber cord seal                                      |
| Surface finish                    | Textured paint                                                                                                                  |
| Colour                            | RAL 7001                                                                                                                        |
| Supply includes                   | Enclosure with cover<br>Cover screws, captive<br>Screws for attaching support rails<br>Screw for connection of the PE conductor |
| Protection category NEMA          | NEMA 4                                                                                                                          |
| Protection category to IEC 60 529 | IP 66                                                                                                                           |
| IK Code                           | IK08                                                                                                                            |
| Dimensions                        | Width: 360 mm<br>Height: 120 mm<br>Depth: 84 mm                                                                                 |
| Basic material                    | Cast aluminium                                                                                                                  |
| Packs of                          | 1 pc(s).                                                                                                                        |
| Net weight                        | 2.2                                                                                                                             |