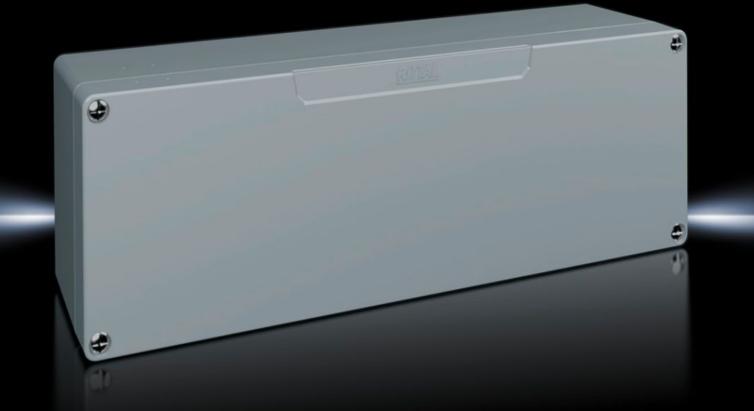

### GA 9111.210 - Cast aluminium enclosures GA

Spray-finished cast aluminium enclosure. Protection category IP 66.

#### Features

| Model No.                         | GA 9111.210                                                                                                                     |
|-----------------------------------|---------------------------------------------------------------------------------------------------------------------------------|
| Material                          | Enclosure: Cast aluminium<br>Cover: Cast aluminium, all-round CR cellular rubber cord seal                                      |
| Surface finish                    | Textured paint                                                                                                                  |
| Colour                            | RAL 7001                                                                                                                        |
| Supply includes                   | Enclosure with cover<br>Cover screws, captive<br>Screws for attaching support rails<br>Screw for connection of the PE conductor |
| Protection category NEMA          | NEMA 4                                                                                                                          |
| Protection category to IEC 60 529 | IP 66                                                                                                                           |
| IK Code                           | IK08                                                                                                                            |
| Dimensions                        | Width: 360 mm<br>Height: 120 mm<br>Depth: 84 mm                                                                                 |
| Basic material                    | Cast aluminium                                                                                                                  |
| Packs of                          | 1 pc(s).                                                                                                                        |
| Net weight                        | 2.2                                                                                                                             |